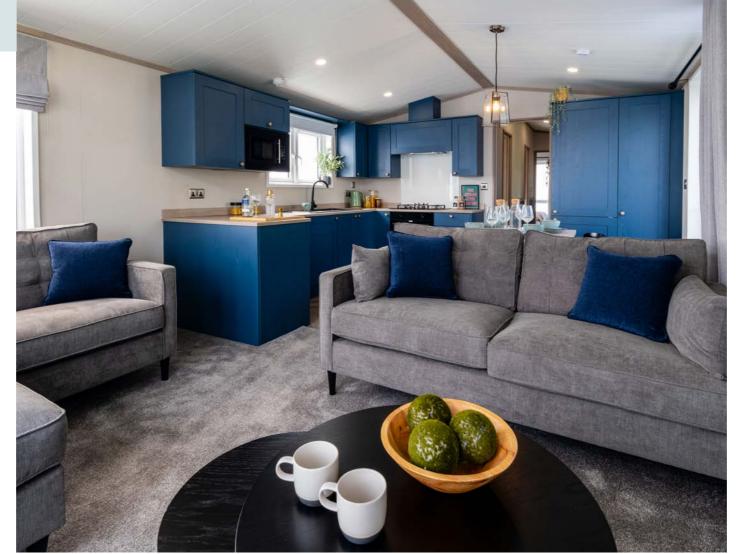

# THE Riverwood

If you're looking to holiday in style, look no further than the Riverwood.

2 Layouts 2-3 Bedrooms Sleeps 6-8

With a boutique, luxury feel, the Riverwood lounge showcases standout interior design features like wall panelling, an on-trend kitchen design, and comfy fabric sofas. The twin bedroom is known for its spacious design and calming textures. The master bedroom features a dressing area and ensuite so you can get ready in style.

#### Need help choosing?

Book a tour of our showgrounds to see, touch and feel our homes.

Available in two- or three-bedroom options, there's plenty of space for additional family members or guests. It's time to staycation in style.

#### The layouts

40ft x 14ft, 2 Bedrooms (Residential Specification)

41ft x 14ft, 3 Bedrooms (Residential Specification)

Photography shows the 3-bed model.

#### Key features

- Contemporary freestanding lounge furniture
- Integrated kitchen appliances
- Two- or three-bedroom models available
- Available in BS3632 Residential Specification
- Lots of natural light