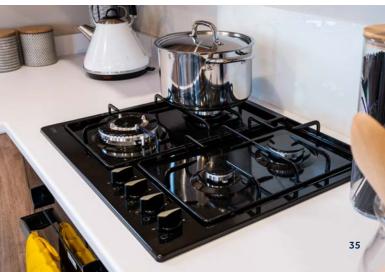

# THE Riverwood

If you're looking to holiday in style, look no further than the Riverwood.

2 Layouts 2-3 Bedrooms Sleeps 6-8

With a boutique, luxury feel, the Riverwood lounge showcases standout interior design features like wall panelling, an on-trend kitchen design, and comfy fabric sofas. The twin bedroom is known for its spacious design and calming textures. The master bedroom features a dressing area and ensuite so you can get ready in style.

#### Key features

- Contemporary freestanding lounge furniture
- Integrated kitchen appliances
- Two- or three-bedroom models available
- Available in BS3632 Residential Specification
- Lots of natural light