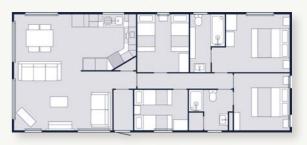

The perfect starter lodge with an expensive feel, the Faraday is the epitome of hygge (pronounced hu-gue) - which is Danish for 'mood of cosiness and comfort and feelings of wellness and contentment'.

4 Layouts 2-4 Bedrooms Sleeps 6-10

With calming, warm furnishings and textures throughout, you can spend your evenings relaxing by the fire on the clever modular sofa or cooking up a storm in the kitchen. The kitchen has been designed as a social space, with plenty of seating and worktop space to entertain the family or put your baking skills to the test. The large dining table means you can enjoy holiday meals together or get the board games out for games night.

If you're looking for pure escapism, you've found it.

Scan the QR code to explore the Faraday

- Contemporary freestanding lounge furniture
- Two- to four-bedroom models available
- BS3632 Residential Specification as standard
- Bath to main bathroom
- Large kitchen space with breakfast bar
- Utility room with storage and seating