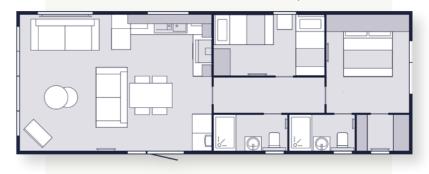

ewood



# THE Riverwood



If you're looking to holiday in style, look no further than the Riverwood.





2 Layouts 2-3 Bedrooms Sleeps 6-8

With a boutique, luxury feel, the Riverwood lounge showcases standout interior design features like wall panelling, an on-trend kitchen design, and comfy fabric sofas. The twin bedroom is known for its spacious design and calming textures. The master bedroom features a dressing area and ensuite so you can get ready in style.

#### Need help choosing?

Book a tour of our showgrounds to see, touch and feel our homes.























Available in two- or three-bedroom options, there's plenty of space for additional family members or guests. It's time to staycation in style.

#### The layouts

40ft x 14ft, 2 Bedrooms (Residential Specification)



41ft x 14ft, 3 Bedrooms (Residential Specification)



Photography shows the 3-bed model.

#### Key features

- Contemporary freestanding lounge furniture
- Integrated kitchen appliances
- Two- or three-bedroom models available
- Available in BS3632 Residential Specification
- Lots of natural light

Scan the QR code to explore the Riverwood



# THE Davenport



Timeless and stylish, the Davenport is a relaxing sanctuary waiting to be enjoyed.





2 Layouts 2-3 Bedrooms Sleeps 6-8



New for 2025, the Davenport exudes a warm, inviting charm with its warm textures and comfy lounge seating. It features a spacious kitchen with rich espresso tones, perfect for your next culinary adventures and gatherings.

The relaxing master bedroom provides a serene retreat, ensuring restful nights and pe