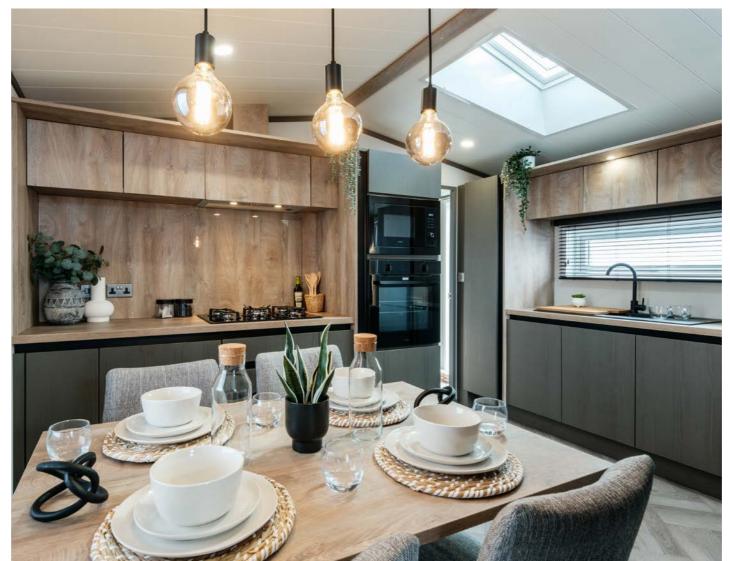

# THE Lakewood

A firm favourite in our range, the Lakewood is designed to bring your favourite people together.

2 Layouts 2-3 Bedrooms Sleeps 6-8

With a refreshed look last season, including new fabrics, a feature fireplace with a modern slat wall, customisable seating options, upgraded dining area, and a unique hallway feature wall, the Lakewood pairs luxury with contemporary design touches. There's a reason the Lakewood remains our flagship model...

Unpack, relax, and let the Lakewood transport you to your dream holiday.

#### The layouts

42ft x 14ft, 2 Bedrooms (Residential Specification)

43ft x 14ft, 3 Bedrooms (Residential Specification)

#### Key features

- Customisable seating options
- Fully integrated appliances
- Luxurious master suite with walk-in-wardrobe
- Feature fireplace
- Freestanding lounge and dining furniture
- Available in BS3632 Residential Specification