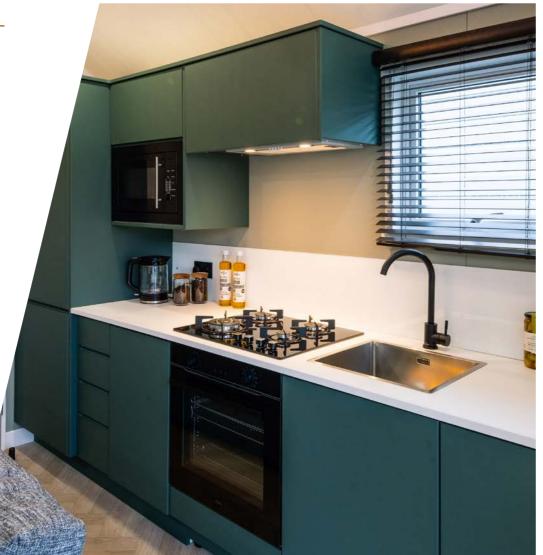

# THE Kahlo

Launched last year, the Kahlo allows you to experience a truly exceptional getaway like never before, featuring a groundbreaking addition to our collection – the striking mono pitch roof.

The Kahlo is the epitome of luxury and style. With exceptional design and a standout exterior, it creates a lasting impression. The spacious interior provides ample storage and comfortable bedrooms, ensuring a tranquil stay.

Indulge in the luxury bath with a rainfall shower and enjoy modern amenities such as blackout curtains, USB plugs, and smart TV space. The Kahlo leaves no compromises, offering a truly unforgettable holiday experience for you, the family and your friends.

#### Key features

- Mono-pitch roof for striking presence
- Open plan kitchen, dining and living area
- Optional office or twin beds to guest bedroom
- Luxurious master suite
- Bath with rainfall shower
- Freestanding furniture throughout