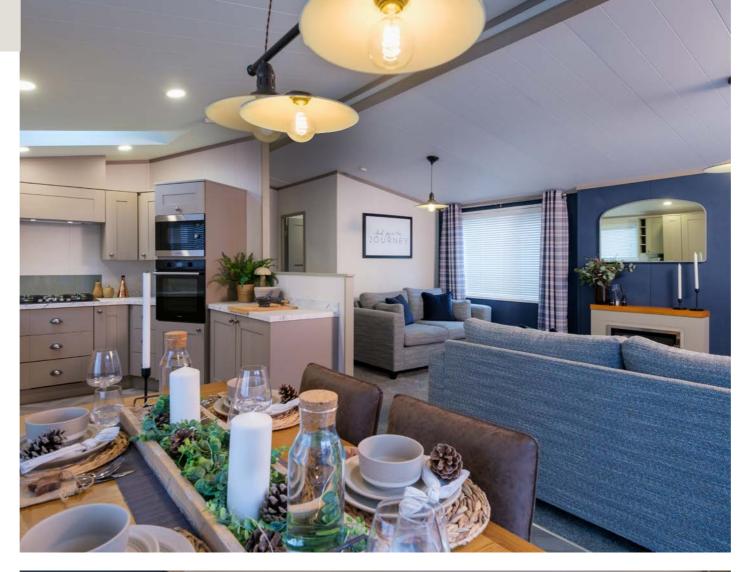

# THE Lakewood

A firm favourite in our range, the Lakewood is designed to bring your favourite people together.

2 Layouts 2-3 Bedrooms Sleeps 6-8

With a refreshed look last season, including new fabrics, a feature fireplace with a modern slat wall, customisable seating options, upgraded dining area, and a unique hallway feature wall, the Lakewood pairs luxury with contemporary design touches. There's a reason the Lakewood remains our flagship model...

Unpack, relax, and let the Lakewood transport you to your dream holiday.

#### The layouts

42ft x 14ft, 2 Bedrooms (Residential Specification)

43ft x 14ft, 3 Bedrooms (Residential Specification)

#### Key features

- Customisable seating options
- Fully integrated appliances
- Luxurious master suite with walk-in-wardrobe
- Feature fireplace
- Freestanding lounge and dining furniture
- Available in BS3632 Residential Specification