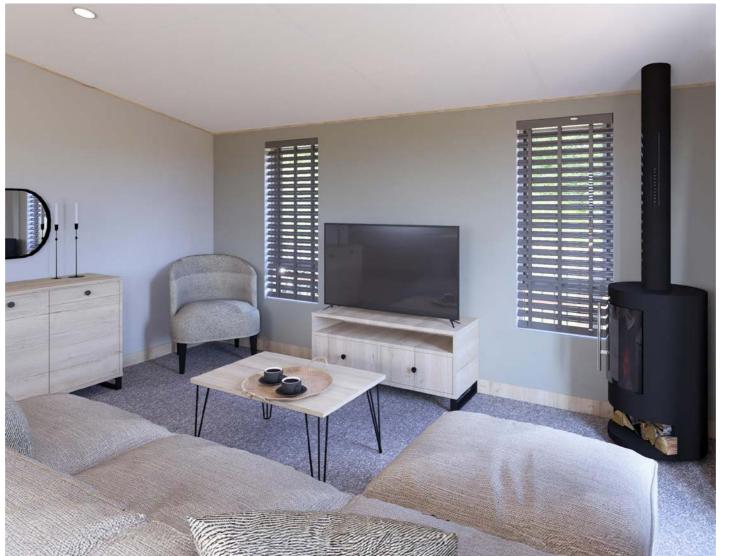

# THE Lakewood

A firm favourite in our range, the Lakewood is designed to bring your favourite people together.

2 Layouts 2-3 Bedrooms Sleeps 6-8

With a refreshed look last season, including new fabrics, a feature fireplace with a modern slat wall, customisable seating options, upgraded dining area, and a unique hallway feature wall, the Lakewood pairs luxury with contemporary design touches. There's a reason the Lakewood remains our flagship model...

Unpack, relax, and let the Lakewood transport you to your dream holiday.

#### The layouts

42ft x 14ft, 2 Bedrooms (Residential Specification)

43ft x 14ft, 3 Bedrooms (Residential Specification)

#### Key features

- Customisable seating options
- Fully integrated appliances
- Luxurious master suite with walk-in-wardrobe
- Feature fireplace
- Freestanding lounge and dining furniture
- Available in BS3632 Residential Specification