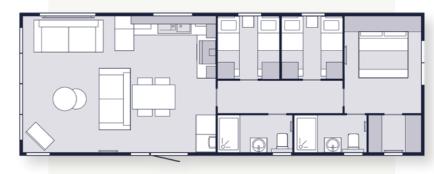

4 Layouts 2-4 Bedrooms Sleeps 6-10

With calming, warm furnishings and textures throughout, you can spend your evenings relaxing by the fire on the clever modular sofa or cooking up a storm in the kitchen. The kitchen has been designed as a social space, with plenty of seating and worktop space to entertain the family or put your baking skills to the test. The large dining table means you can enjoy holiday meals together or get the board games out for games night.