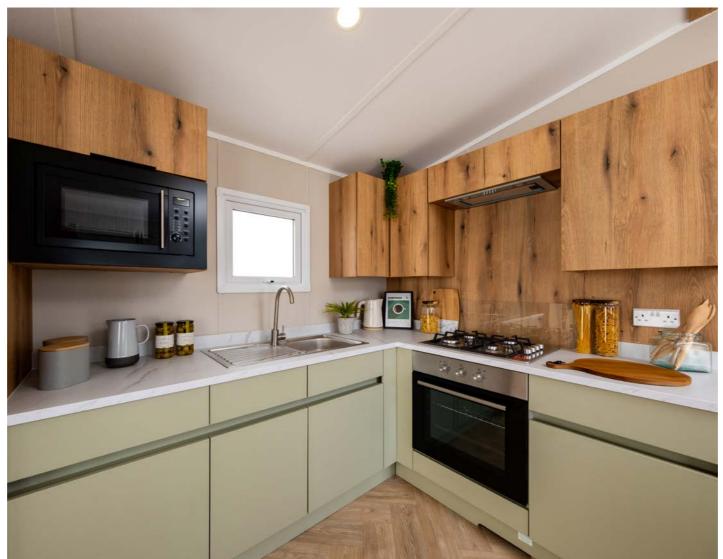

# THE Davenport

Timeless and stylish, the Davenport is a relaxing sanctuary waiting to be enjoyed.

2 Layouts 2-3 Bedrooms Sleeps 6-8

New for 2025, the Davenport exudes a warm, inviting charm with its warm textures and comfy lounge seating. It features a spacious kitchen with rich espresso tones, perfect for your next culinary adventures and gatherings.

The relaxing master bedroom provides a serene retreat, ensuring restful nights and peaceful mornings.

Whether you're entertaining guests or unwinding with family, the Davenport offers a cosy, luxurious escape. Weekend escapes were made to be spent in the Davenport.

#### The layouts

40ft x 14ft, 2 Bedrooms (Residential Specification)

41ft x 14ft, 3 Bedrooms (Residential Specification)

#### Key features

- Contemporary freestanding lounge furniture
- Integrated kitchen appliances
- Two- or three-bedroom models available
- Available in BS3632 Residential Specification
- Lots of natural light
- Rich, calming colour scheme