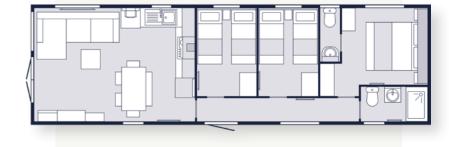

# THE Kahlo

Launched last year, the Kahlo allows you to experience a truly exceptional getaway like never before, featuring a groundbreaking addition to our collection – the striking mono pitch roof.

The Kahlo is the epitome of luxury and style. With exceptional design and a standout exterior, it creates a lasting impression. The spacious interior provides ample storage and comfortable bedrooms, ensuring a tranquil stay.

#### The layout

44ft x 14ft, 2 Bedrooms (Residential Specification)

#### Key features

- Mono-pitch roof for striking presence
- Open plan kitchen, dining and living area
- Optional office or twin beds to guest bedroom
- Luxurious master suite
- Bath with rainfall shower
- Freestanding furniture throughout