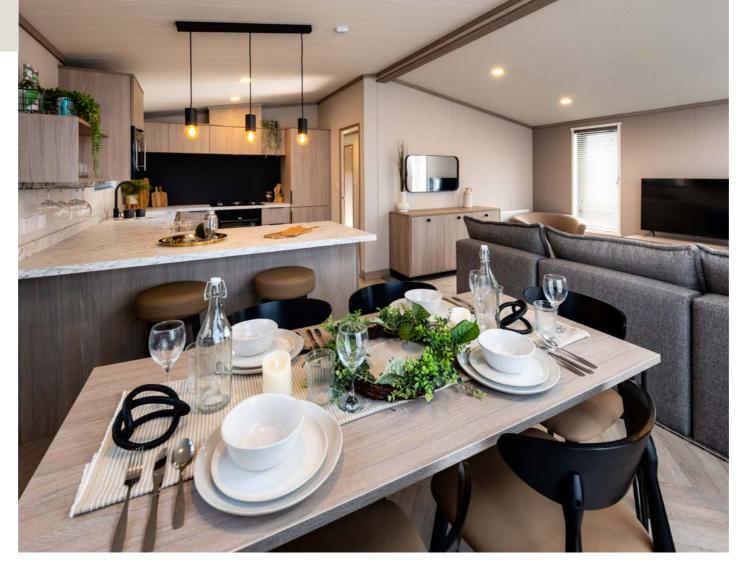

The perfect starter lodge with an expensive feel, the Faraday is the epitome of hygge (pronounced hu-gue) - which is Danish for 'mood of cosiness and comfort and feelings of wellness and contentment'.

4 Layouts 2-4 Bedrooms Sleeps 6-10

With calming, warm furnishings and textures throughout, you can spend your evenings relaxing by the fire on the clever modular sofa or cooking up a storm in the kitchen. The kitchen has been designed as a social space, with plenty of seating and worktop space to entertain the family or put your baking skills to the test. The large dining table means you can enjoy holiday meals together or get the board games out for games night.

If you're looking for pure escapism, you've found it.

Scan the QR code to explore the Faraday

- Contemporary freestanding lounge furniture
- Two- to four-bedroom models available
- BS3632 Residential Specification as standard
- Bath to main bathroom
- Large kitchen space with breakfast bar
- Utility room with storage and seating