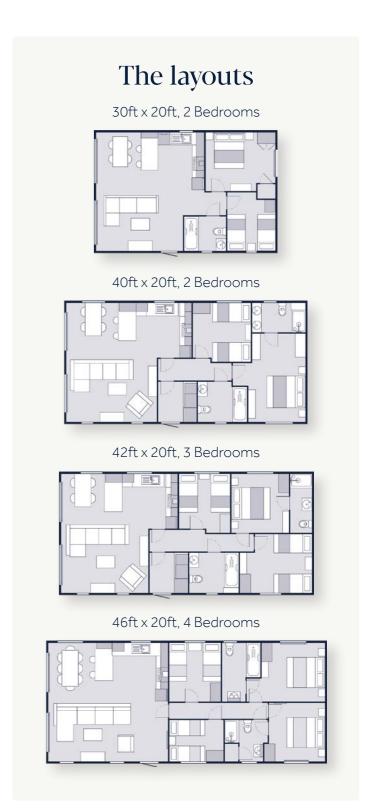

#### The layouts

37ft x 20ft, 2 Bedrooms

40ft x 20ft, 2 Bedrooms

40ft x 20ft, 2 Bedrooms (centre lounge)

42ft x 20ft, 3 Bedrooms

46ft x 20ft, 4 Bedrooms

Scan the QR code to explore the Parkview