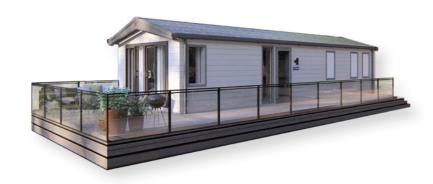

# THE Kahlo

Launched last year, the Kahlo allows you to experience a truly exceptional getaway like never before, featuring a groundbreaking addition to our collection – the striking mono pitch roof.

The Kahlo is the epitome of luxury and style. With exceptional design and a standout exterior, it creates a lasting impression. The spacious interior provides ample storage and comfortable bedrooms, ensuring a tranquil stay.

Indulge in the luxury bath with a rainfall shower and enjoy modern amenities such as blackout curtains, USB plugs, and smart TV space. The Kahlo leaves no compromises, offering a truly unforgettable holiday experience for you, the family and your friends.

#### The layout

44ft x 14ft, 2 Bedrooms (Residential Specification)

#### Key features

- Mono-pitch roof for striking presence
- Open plan kitchen, dining and living area
- Optional office or twin beds to guest bedroom
- Luxurious master suite
- Bath with rainfall shower
- Freestanding furniture throughout