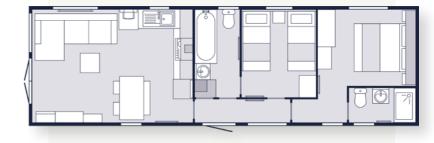

Rich, calming colour scheme

Scan the QR code to explore the Davenport



# THE Bower



The Bower has been designed with families in mind and has all the room you need to make treasured memories that will last a lifetime.



2 Layouts 2-3 Bedrooms Sleeps 6-8



The modern, on trend design has been created so you can add your own finishing touches. It's also easy-clean, so you don't need to worry about sandy feet (or paws) or sticky fingers. You'll also be spoilt for storage throughout.

There's plenty of space to cook up the finest family meals – we've even made room for a highchair in the dining area so everyone can enjoy their holiday.













Park up, tuck your suitcases away, and relax – your perfect family holiday starts in the Bower.

#### The layouts

40ft x 12ft, 2 Bedrooms



41ft x 12ft, 3 Bedrooms



#### Key features

- Plenty of storage space
- Dim-out curtains and blinds
- Bath to main bathroom
- Stylish interiors and on-trend features
- Easy clean fabrics and furnishings
- Fabric sofa available

Scan the QR code to explore the Bower













# THE Lochwood



Fresh from its makeover last year, the Lochwood has all the features you know and love. If you're looking for stylish living with clever, space-saving design, the Lochwood has everything you need.





2 Layouts 2-3 Bedrooms Sleeps 6-8

Designed for families who are looking for a contemporary yet functional space, the Lochwood is perfect for hosting and relaxing. The Lochwood boasts a comfy L-shaped sofa - which is perfect for movie nights - as well as a master bedroom with an ensuite. With a u