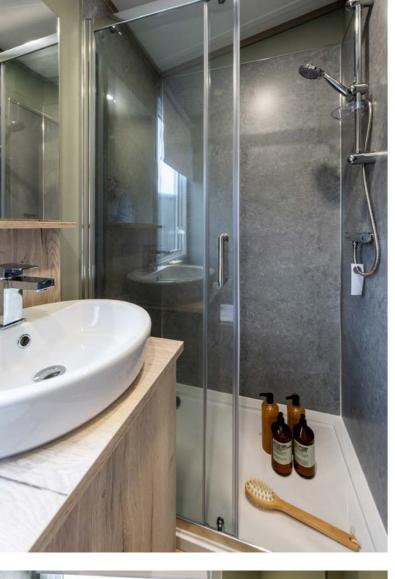

- Plenty of storage throughout

Scan the QR code to explore the Lochwood





## THE Brontë



Discover the Brontë - a brand-new home for 2024 that's perfect for a stylish staycation.





3 Layouts 2-3 Bedrooms Sleeps 6-8

With pops of smoke green and powder blue, or dark grey if you opt for the alternative colour scheme, the spacious open plan kitchen and living space is designed for comfort and entertaining.

With two bathrooms, plenty of storage, and enough room for a generational staycation, the Brontë combines style and practicality. Enjoy natural light, optional double sliding doors, branded appliances, and a unique sofa bed in the lounge.

Complete with a cosy fire option and soft-close drawers, the Brontë is a perfect mid-range home that doesn't compromise on quality.





















35ft x 12ft, 2 Bedrooms



38ft x 12ft, 2 Bedrooms



38ft x 12ft, 3 Bedrooms



## Key features

- Two colour schemes Smoke Green or Lava Grey
- Soft close kitchen cupboard doors
- Spacious open plan living area
- Large sofa with unique double sofa bed
- Two- or three-bedroom layouts available
- Plenty of bedroom storage space

Scan the QR code to explore the Brontë





# Stonewood



Holiday memories are brought to life in the Stonewood and our interior design team have thought of everything, from storage nooks to worktop space, to make it the perfect base for a staycation.





The neutral colour scheme, with pops of ochre and graphite, gives you the chance to bring your favourite finishing touches from home to make it yours. The L-shaped sofa is made for napping or nighttime