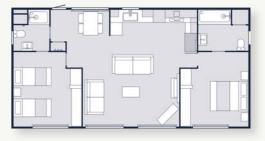

#### The layouts

37ft x 20ft, 2 Bedrooms

40ft x 20ft, 2 Bedrooms

40ft x 20ft, 2 Bedrooms (centre lounge)

42ft x 20ft, 3 Bedrooms

46ft x 20ft, 4 Bedrooms

Scan the QR code to explore the Parkview