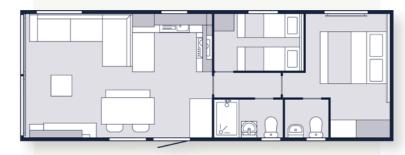

an the QR code to explore the Lochwood





## THE Brontë



Discover the Brontë - a brand-new home for 2024 that's perfect for a stylish staycation.





3 Layouts 2-3 Bedrooms Sleeps 6-8

With pops of smoke green and powder blue, or dark grey if you opt for the alternative colour scheme, the spacious open plan kitchen and living space is designed for comfort and entertaining.

With two bathrooms, plenty of storage, and enough room for a generational staycation, the Brontë combines style and practicality. Enjoy natural light, optional double sliding doors, branded appliances, and a unique sofa bed in the lounge.

Complete with a cosy fire option and soft-close drawers, the Brontë is a perfect mid-range home that doesn't compromise on quality.





















35ft x 12ft, 2 Bedrooms



38ft x 12ft, 2 Bedrooms



38ft x 12ft, 3 Bedrooms



## Key features

- Two colour schemes Smoke Green or Lava Grey
- Soft close kitchen cupboard doors
- Spacious open plan living area
- Large sofa with unique double sofa bed
- Two- or three-bedroom layouts available
- Plenty of bedroom storage space

Scan the QR code to explore the Brontë





# Stonewood



Holiday memories are brought to life in the Stonewood and our interior design team have thought of everything, from storage nooks to worktop space, to make it the perfect base for a staycation.





The neutral colour scheme, with pops of ochre and graphite, gives you the chance to bring your favourite finishing touches from home to make it yours. The L-shaped sofa is made for napping or nighttime nibbles, and the bench style dinin