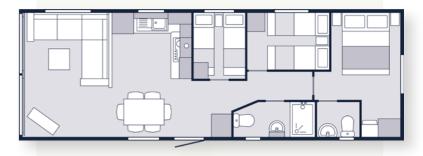

# Stonewood

Holiday memories are brought to life in the Stonewood and our interior design team have thought of everything, from storage nooks to worktop space, to make it the perfect base for a staycation.

The neutral colour scheme, with pops of ochre and graphite, gives you the chance to bring your favourite finishing touches from home to make it yours. The L-shaped sofa is made for napping or nighttime nibbles, and the bench style dining area gives you room to have a family picnic whatever the weather

Contemporary open storage adds style and practicality to the bedrooms, and the easy to maintain bathroom comes complete with everything you need to enjoy holidaying your way in the Stonewood.

#### Key features

- Available in a wide range of layouts
- L-shaped sofa with plenty of storage
- **⊘** Plenty of natural light
- Neutral wood tones throughout
- Affordable for family/shared ownership
- Spacious dressing area to master suite