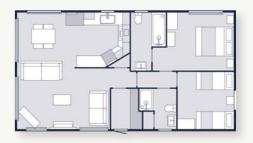

#### The layouts

37ft x 20ft, 2 Bedrooms

40ft x 20ft, 2 Bedrooms

40ft x 20ft, 2 Bedrooms (centre lounge)

42ft x 20ft, 3 Bedrooms

46ft x 20ft, 4 Bedrooms

Scan the QR code to explore the Parkview