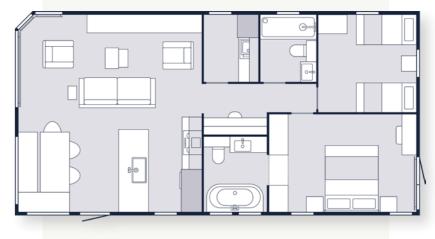

Scan the QR code to explore the Franklin

Step inside our Parkview lodge to find a space designed just for you. Inspired by a modern farmhouse, the Parkview boasts contemporary design features like marble-style worktops, herringbone flooring and statement feature walls. So, whether you're looking to take a break with family and friends or enjoy some blissful alone time, the Parkview is the lodge for you.

We know that real life happens. And the Parkview is ready for anything. You won't experience another lodge like it. We're always looking to push creative boundaries and flip 'traditional' design on its head. Feature walls are completely unique to the Parkview, and we've also used more pendant lighting in this lodge, to give it a modern yet warm feel. A well-equipped utility room is the perfect addition, and the separate dressing area adjacent to the master bedroom is stylish and practical.

#### The layouts

37ft x 20ft, 2 Bedrooms

40ft x 20ft, 2 Bedrooms

40ft x 20ft, 2 Bedrooms (centre lounge)

42ft x 20ft, 3 Bedrooms

46ft x 20ft, 4 Bedrooms

Scan the QR code to explore the Parkview

#### Key features

- Spacious kitchen with larder cupboard
- Feature fireplace and freestanding furniture
- Spacious utility room
- Optional bath to ensuite
- Fully galvanised chassis
- BS3632 Residential Specification as standard