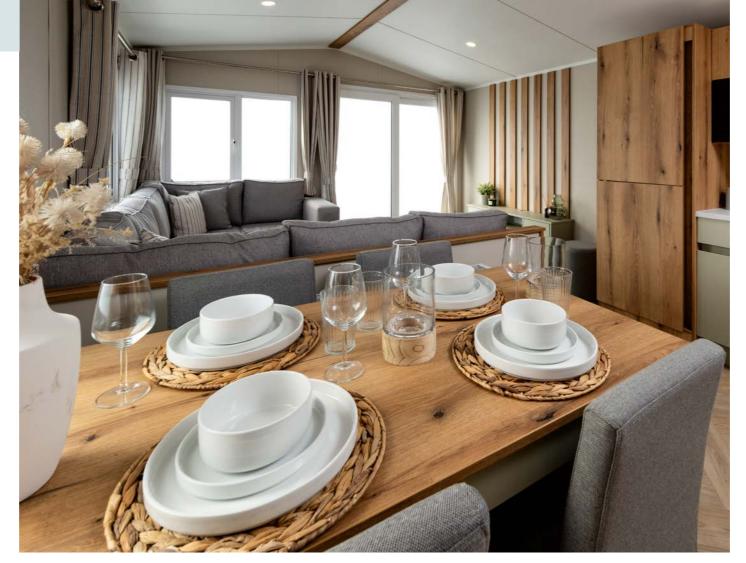

# THE Davenport

Timeless and stylish, the Davenport is a relaxing sanctuary waiting to be enjoyed.

2 Layouts 2-3 Bedrooms Sleeps 6-8

New for 2025, the Davenport exudes a warm, inviting charm with its warm textures and comfy lounge seating. It features a spacious kitchen with rich espresso tones, perfect for your next culinary adventures and gatherings.

The relaxing master bedroom provides a serene retreat, ensuring restful nights and peaceful mornings.

Whether you're entertaining guests or unwinding with family, the Davenport offers a cosy, luxurious escape. Weekend escapes were made to be spent in the Davenport.

#### The layouts

40ft x 14ft, 2 Bedrooms (Residential Specification)

41ft x 14ft, 3 Bedrooms (Residential Specification)

#### Key features

- Contemporary freestanding lounge furniture
- Integrated kitchen appliances
- Two- or three-bedroom models available
- Available in BS3632 Residential Specification
- Lots of natural light
- Rich, calming colour scheme