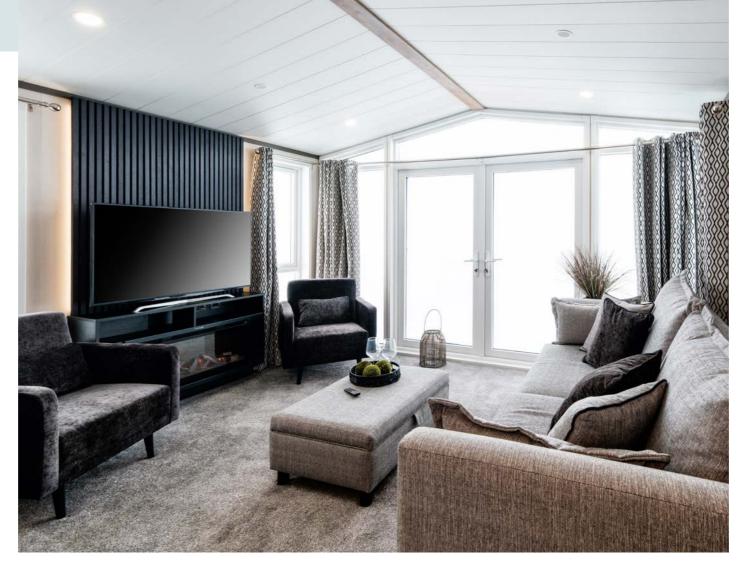

# THE Kahlo

Launched last year, the Kahlo allows you to experience a truly exceptional getaway like never before, featuring a groundbreaking addition to our collection – the striking mono pitch roof.

The Kahlo is the epitome of luxury and style. With exceptional design and a standout exterior, it creates a lasting impression. The spacious interior provides ample storage and comfortable bedrooms, ensuring a tranquil stay.

Indulge in the luxury bath with a rainfall shower and enjoy modern amenities such as blackout curtains, USB plugs, and smart TV space. The Kahlo leaves no compromises, offering a truly unforgettable holiday experience for you, the family and your friends.