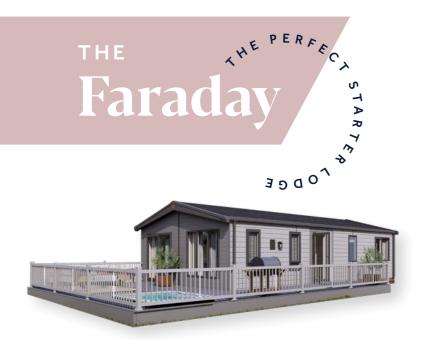

The perfect starter lodge with an expensive feel, the Faraday is the epitome of hygge (pronounced hu-gue) - which is Danish for 'mood of cosiness and comfort and feelings of wellness and contentment'.

4 Layouts 2-4 Bedrooms Sleeps 6-10

With calming, warm furnishings and textures throughout, you can spend your evenings relaxing by the fire on the clever modular sofa or cooking up a storm in the kitchen. The kitchen has been designed as a social space, with plenty of seating and worktop space to entertain the family or put your baking skills to the test. The large dining table means you can enjoy holiday meals together or get the board games out for games night.

If you're looking for pure escapism, you've found it.

Scan the QR code to explore the Faraday

- Contemporary freestanding lounge furniture
- Two- to four-bedroom models available
- BS3632 Residential Specification as standard
- Bath to main bathroom
- Large kitchen space with breakfast bar
- Utility room with storage and seating