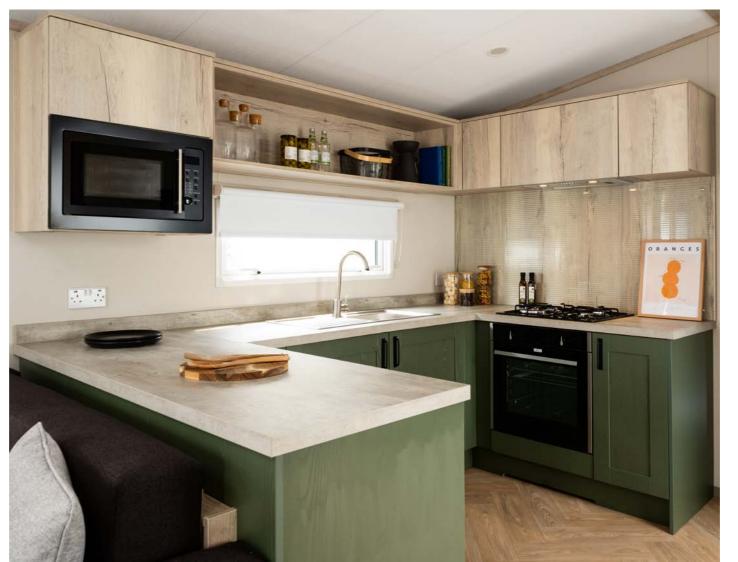

# THE Davenport

Timeless and stylish, the Davenport is a relaxing sanctuary waiting to be enjoyed.

2 Layouts 2-3 Bedrooms Sleeps 6-8

New for 2025, the Davenport exudes a warm, inviting charm with its warm textures and comfy lounge seating. It features a spacious kitchen with rich espresso tones, perfect for your next culinary adventures and gatherings.

The relaxing master bedroom provides a serene retreat, ensuring restful nights and peaceful mornings.

Whether you're entertaining guests or unwinding with family, the Davenport offers a cosy, luxurious escape. Weekend escapes were made to be spent in the Davenport.