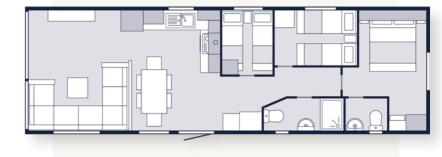

# THE Kahlo

Launched last year, the Kahlo allows you to experience a truly exceptional getaway like never before, featuring a groundbreaking addition to our collection – the striking mono pitch roof.

The Kahlo is the epitome of luxury and style. With exceptional design and a standout exterior, it creates a lasting impression. The spacious interior provides ample storage and comfortable bedrooms, ensuring a tranquil stay.

#### The layout

44ft x 14ft, 2 Bedrooms (Residential Specification)

#### Key features

- Mono-pitch roof for striking presence
- Open plan kitchen, dining and living area
- Optional office or twin beds to guest bedroom
- Luxurious master suite
- Bath with rainfall shower
- Freestanding furniture throughout