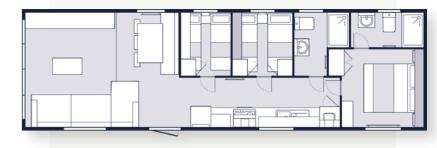

The perfect starter lodge with an expensive feel, the Faraday is the epitome of hygge (pronounced hu-gue) - which is Danish for 'mood of cosiness and comfort and feelings of wellness and contentment'.

4 Layouts 2-4 Bedrooms Sleeps 6-10

With calming, warm furnishings and textures throughout, you can spend your evenings relaxing by the fire on the clever modular sofa or cooking up a storm in the kitchen. The kitchen has been designed as a social space, with plenty of seating and worktop space to entertain the family or put your baking skills to the test. The large dining table means you can enjoy holiday meals together or get the board games out for games night.

If you're looking for pure escapism, you've found it.

Scan the QR code to explore the Faraday

- Contemporary freestanding lounge furniture
- Two- to four-bedroom models available
- BS3632 Residential Specification as standard
- Bath to main bathroom
- Large kitchen space with breakfast bar
- Utility room with storage and seating