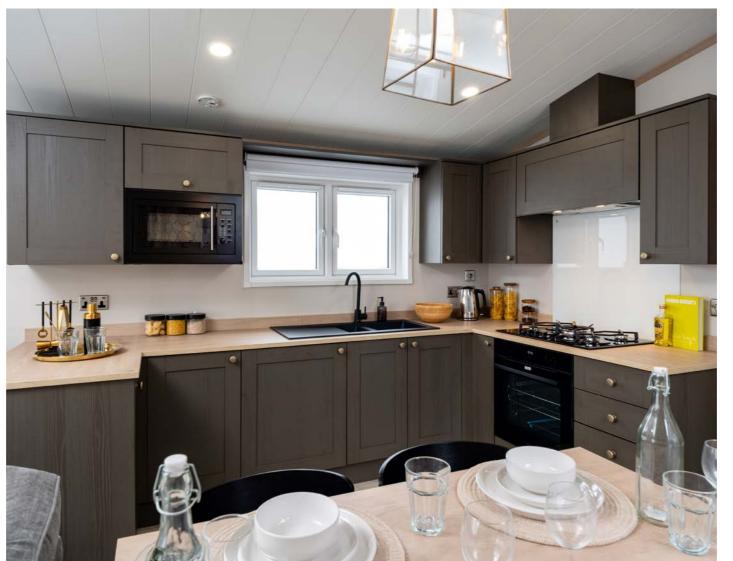

# THE Kahlo

Launched last year, the Kahlo allows you to experience a truly exceptional getaway like never before, featuring a groundbreaking addition to our collection – the striking mono pitch roof.

The Kahlo is the epitome of luxury and style. With exceptional design and a standout exterior, it creates a lasting impression. The spacious interior provides ample storage and comfortable bedrooms, ensuring a tranquil stay.

Indulge in the luxury bath with a rainfall shower and enjoy modern amenities such as blackout curtains, USB plugs, and smart TV space. The Kahlo leaves no compromises, offering a truly unforgettable holiday experience for you, the family and your friends.

#### Key features

- Mono-pitch roof for striking presence
- Open plan kitchen, dining and living area
- Optional office or twin beds to guest bedroom
- Luxurious master suite
- Bath with rainfall shower
- Freestanding furniture throughout