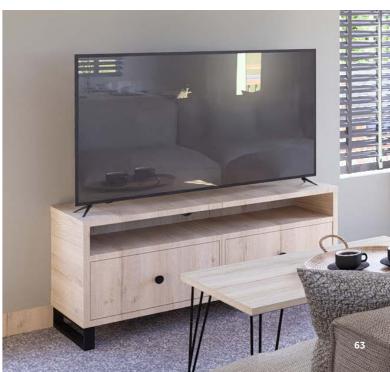

# Highcroft Higher

A warm welcome to the Highcroft, our new 2025 lodge that showcases farmhouse-chic with a modern twist.

A lodge made for socialising; the Highcroft combines open plan living with cosy nooks to enjoy peaceful moments. With ambient lighting, a bar area made for cocktails, and large customisable modular sofa, the Highcroft allows you to connect with those that matter.

The large utility space with seating & storage allows you to kick of your wellies or clean up mucky paws without worrying about the mess. What's more, the master bedroom has dimout curtains for a restful night's sleep because what are Sundays without a lie-in?

From girly getaways to family adventures – we've got you covered.

#### Key features

- Contemporary freestanding lounge furniture
- ✓ Two- to four-bedroom models available
- BS3632 Residential Specification as standard
- Bath to main bathroom
- Large kitchen space with breakfast bar
- Utility room with storage and seating