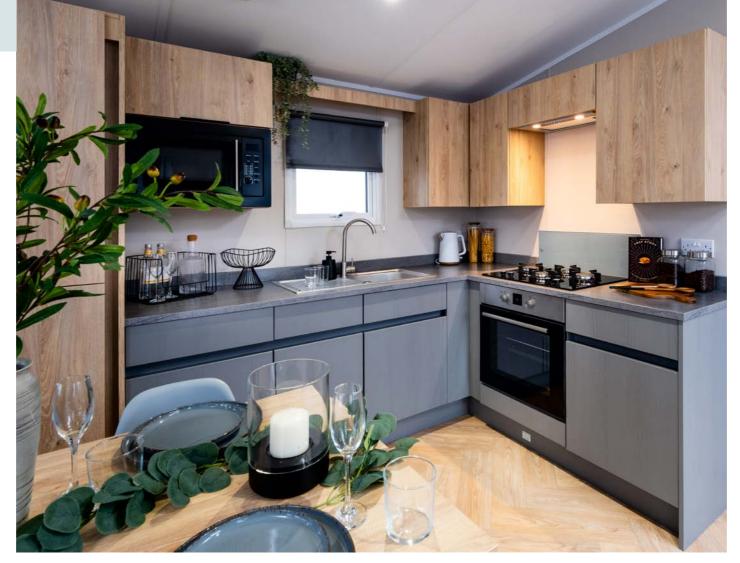

# THE Baywood

Packed with everything you could possibly need, the Baywood holiday home is perfect for young families and first-time buyers who want to escape the everyday and staycation in style. With a new centre lounge option, an ontrend colour scheme, and plenty of storage and holiday must-haves, the Baywood offers fussfree family holidays and a lifetime of memories.

Families can spend time unwinding and enjoy making memories in the spacious living space, which has been designed to be easily cleaned and toys can be hidden away quickly if guests come over. The vibrant tropical fabrics combined with navy and rust hues add a warming Scandi vibe whilst also being hardwearing, so you don't have to worry about the kid's sticky hands or dog's muddy paws. So pack your board games, stuff your cases, and start your adventure.

## Key features

- Centre lounge option available
- **✓** Lots of natural light
- Plenty of layouts to choose from
- L-shaped sofa with lots of storage
- Neutral interior design
- Perfect for young families/first-time buyers