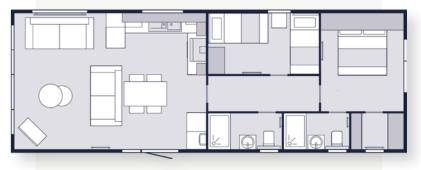

# Features & Options

Here's a quick snapshot of what features and options are available in our homes.

|                                             | HOLIDAY HOMES |          |            |            |            |          |          |            |            |            |          | POD          | LODGES   |            |            |              |          |
|---------------------------------------------|---------------|----------|------------|------------|------------|----------|----------|------------|------------|------------|----------|--------------|----------|------------|------------|--------------|----------|
|                                             | Ashberry      | Silver-  | Baywood    | Stone-     | Bronte     | Lochwood | Bower    | Riverwood  | Davenport  | Lakewood   | Kahlo    | Lumiere      | Liberte  | Faraday    | Highcroft  | Parkview     | Franklin |
| STRUCTURE / INTERIOR                        |               |          |            |            |            |          |          |            |            |            |          |              |          |            |            |              |          |
| Galvanised chassis                          | 0             | 0        | 0          | 0          | 0          | 0        | 0        | ✓          | ✓          | ✓          | ✓        | ✓            | 0        | ✓          | ✓          | ✓            | ✓        |
| Trace heating                               | Χ             | Χ        | Χ          | Χ          | Χ          | Χ        | Χ        | 0          | 0          | 0          | 0        | X            | 0        | 0          | 0          | 0            | 0        |
| BS3632 Residential Specification            | Χ             | Χ        | Χ          | Χ          | Χ          | Χ        | Χ        | 0          | О          | 0          | ✓        | X            | ✓        | ✓          | ✓          | ✓            | ✓        |
| Front french doors                          | 0             | 0        | Χ          | 0*         | 0          | 0        | 0        | ✓          | ✓          | ✓          | Χ        | X            | Χ        | Χ          | Χ          | Χ            | ✓        |
| Front single door                           | 0             | Χ        | 0          | 0*         | Χ          | Χ        | Χ        | Χ          | Χ          | Χ          | Χ        | X            | Χ        | Χ          | Χ          | X            | Χ        |
| Front sliding patio doors to lounge         | 0             | 0        | Χ          | 0*         | 0          | 0        | 0        | 0          | 0          | 0          | ✓        | ✓            | 0        | 0          | 0          | 0            | Χ        |
| Front sliding patio doors to dining area    | Χ             | Χ        | Χ          | Χ          | Χ          | Χ        | Χ        | Χ          | Χ          | Χ          | Χ        | X            | ✓        | ✓          | ✓          | ✓            | Χ        |
| Aluminium cladding                          | ✓             | ✓        | ✓          | ✓          | ✓          | ✓        | ✓        | ✓          | ✓          | ✓          | Χ        | X            | Χ        | Χ          | Χ          | Χ            | Χ        |
| Canexel cladding                            | 0             | 0        | 0          | 0          | 0          | 0        | 0        | 0          | 0          | ✓          | 0        | 0*           | 0        | 0          | 0          | 0            | ✓        |
| Artefoam cladding                           | 0             | 0        | 0          | 0          | 0          | 0        | 0        | 0^         | 0^         | 0^         | ✓        | ✓            | ✓        | ✓          | ✓          | ✓            | ✓        |
| White uPVC glazing                          | ✓             | ✓        | ✓          | ✓          | ✓          | ✓        | ✓        | ✓          | ✓          | 0          | 0        | 0            | ✓        | ✓          | ✓          | ✓            | Χ        |
| Coloured uPVC glazing                       | 0             | 0        | 0          | 0          | 0          | 0        | 0        | 0          | 0          | ✓          | ✓        | ✓            | 0        | 0          | 0          | 0            | ✓        |
| Voiles to windows                           | 0             | 0        | 0          | 0          | 0          | 0        | 0        | 0          | 0          | 0          | 0        | 0            | 0        | 0          | 0          | 0            | 0        |
|                                             |               |          |            | LOU        | NGI        | E        |          |            |            |            |          |              |          |            |            |              |          |
| Freestanding seating**                      | X             | 0        | Χ          | Χ          | Χ          | ✓        | ✓        | ✓          | ✓          | ✓          | ✓        | ✓            | ✓        | ✓          | ✓          | ✓            | ✓        |
| Air bed with electric pump                  | Χ             | ✓        | ✓          | ✓          | Χ          | ✓        | ✓        | ✓          | ✓          | ✓          | ✓        | X            | 0        | ✓          | ✓          | ✓            | ✓        |
| Coffee table                                | ✓             | ✓        | ✓          | ✓          | ✓          | ✓        | ✓        | ✓          | ✓          | ✓          | ✓        | X            | ✓        | ✓          | ✓          | ✓            | ✓        |
| Integrated Bluetooth sound system           | 0             | 0        | 0          | 0          | 0          | 0        | 0        | 0          | 0          | 0          | 0        | 0            | 0        | 0          | 0          | 0            | 0        |
| Electric fire                               | 0             | 0        | 0          | ✓          | 0          | ✓        | ✓        | ✓          | ✓          | ✓          | Χ        | ✓            | 0        | ✓          | ✓          | ✓            | ✓        |
|                                             |               |          |            | KITC       | HEI        | N        |          |            |            |            |          |              |          |            |            |              |          |
| Fridge/freezer (freestanding or integrated) | ✓             | ✓        | ✓          | ✓          | ✓          | ✓        | ✓        | ✓          | ✓          | ✓          | ✓        | ✓            | ✓        | ✓          | ✓          | ✓            | ✓        |
| Integrated microwave                        | 0             | 0        | 0          | 0          | ✓          | ✓        | ✓        | ✓          | ✓          | ✓          | ✓        | ✓            | 0        | ✓          | ✓          | ✓            | ✓        |
| Washer/dryer (freestanding or standalone)   | 0*            | 0        | 0*         | 0*         | 0*         | 0*       | 0*       | 0*         | 0*         | 0*         | 0        | X            | 0        | 0*         | 0*         | 0*           | 0        |
| Integrated dishwasher                       | 0*            | 0        | 0*         | 0*         | 0*         | 0*       | 0*       | 0*         | 0*         | ✓          | ✓        | $\checkmark$ | 0        | 0          | 0          | $\checkmark$ | ✓        |
| Boiling hot water tap                       | X             | X        | X          | X          | X          | X        | X        | X          | X          | X          | 0        | X            | X        | X          | X          | X            | 0        |
| Velux window                                | X             | X        | 0          | 0          | 0          | X        | 0        | 0          | 0          | 0          | 0        | 0            | 0        | 0          | 0          | <b>√</b>     | <b>√</b> |
| Separate utility room                       | X             | X        | X          | X          | X          | X        | X        | X          | X          | X          | X        | X            | <b>√</b> | <b>√</b> * | <b>√</b> * | <b>√</b> *   | <b>√</b> |
| MAIN BEDROOM                                |               |          |            |            |            |          |          |            |            |            |          |              |          |            |            |              |          |
| Lift up storage bed                         | Х             | Χ        | 0          | 0          | 0          | ✓        | X        | ✓          | ✓          | ✓          | ✓        | ✓            | 0        | 0          | 0          | ✓            | X        |
| King size bed                               | X             | X        | <b>√</b> * | <b>√</b> * | <b>√</b> * | <b>√</b> | <b>√</b> | <b>√</b>   | <b>√</b>   | <b>√</b>   | <b>√</b> | <b>√</b>     | <b>√</b> | <b>√</b>   | <b>√</b>   | <b>√</b>     | <b>√</b> |
| Double bed                                  | <b>√</b>      | <b>√</b> | <b>√</b> * | <b>√</b> * | <b>√</b> * | X        | X        | X          | X          | X          | X        | <b>√</b>     | X        | X          | X          | X            | X        |
| Walk-in wardrobe                            | X             | X        | X          | X          | X          | X        | X        | <b>V</b>   | <b>V</b>   | <b>V</b>   | <b>√</b> | X            | X        | X          | X          | X            | X        |
| Chest of drawers                            | X             | X        | X          | X          | <b>√</b>   | X        | √<br>∨   | <b>V</b>   | <b>√</b>   | <b>V</b>   | X        | X            | X        | <b>√</b>   | <b>V</b>   | <b>√</b> *   | X        |
| Dressing table                              | ✓<br>✓        | ✓<br>✓   | X          | <b>√</b>   |            | <b>√</b> | X        | <b>√</b>   |            | ✓<br>✓     | ✓        | <b>√</b>     | ✓        | √<br>○     | ✓          | <b>√</b> *   | ✓        |
| Velux window<br>French / sliding doors      | X             | X        | X          | 0          | 0          | 0        | X        | 0          | 0          | X          | 0        | X            | 0        | 0          | 0          | 0            | 0        |
| Deluxe bedding pack                         | 0             | X        | 0          | X          | X          | X        | 0        | X          | X          | 0          | 0        | 0            | X        | X          | X          | X            | 0        |
| Deluxe Deduii ig pack                       | J             |          |            | N BE       |            |          |          | J          | J          | J          | J        | J            | J        | J          | J          | J            |          |
| 3ft single beds                             | Х             | Х        | √*         | √*         | X          | X        |          | <b>√</b> * | <b>√</b> * | <b>√</b> * | 0        | N/A          | <b>√</b> | <b>✓</b>   | 1          | <b>√</b> *   | <b>✓</b> |
| Office to replace twin bedroom              | X             | X        | X          | X          | X          | X        | X        | X          | X          | X          | 0        | N/A          | X        | X          | X          | X            | X        |
| BATHROOMS / ENSUITE                         |               |          |            |            |            |          |          | ٨          | Α          |            |          |              |          |            |            |              |          |
| Bath in main bathroom                       | Х             | Х        | X          | Х          | у X        | X        | <b>√</b> | X          | Х          | Х          | ✓        | <b>✓</b>     | <b>√</b> | <b>✓</b>   | <b>✓</b>   | <b>√</b> *   | Х        |
| Bath in ensuite                             | X             | X        | X          | X          | X          | X        | X        | X          | X          | X          | X        | X            | X        | X          | X          | O*           | <b>∧</b> |
| Velux window                                | X             | X        | X          | X          | X          | X        | X        | X          | X          | ^<br>✓     | X        | X            | X        | X          | X          | X            | <b>√</b> |
| Ensuite extractor fan                       |               |          | 0*         | 0*         | 0          | ∧        | ∧        | <b>∧</b>   | ∧          | · ✓        | X        | <b>✓</b>     | X        | <b>√</b> * | <b>√</b> * | <b>√</b> *   | ·        |
|                                             | _             | _        |            | _          | _          |          |          |            |            |            |          |              |          |            |            |              |          |