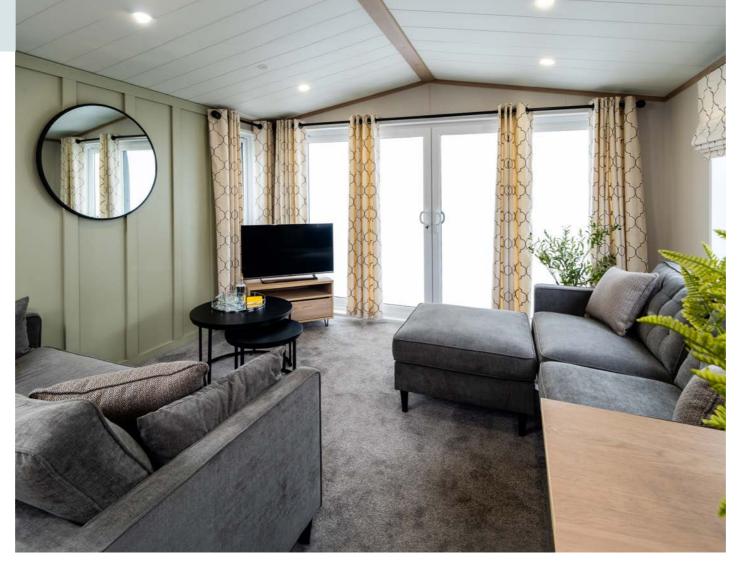

# THE Kahlo

Launched last year, the Kahlo allows you to experience a truly exceptional getaway like never before, featuring a groundbreaking addition to our collection – the striking mono pitch roof.

The Kahlo is the epitome of luxury and style. With exceptional design and a standout exterior, it creates a lasting impression. The spacious interior provides ample storage and comfortable bedrooms, ensuring a tranquil stay.

Indulge in the luxury bath with a rainfall shower and enjoy modern amenities such as blackout curtains, USB plugs, and smart TV space. The Kahlo leaves no compromises, offering a truly unforgettable holiday experience for you, the family and your friends.

#### Key features

- Mono-pitch roof for striking presence
- Open plan kitchen, dining and living area
- Optional office or twin beds to guest bedroom
- Luxurious master suite
- Bath with rainfall shower
- Freestanding furniture throughout