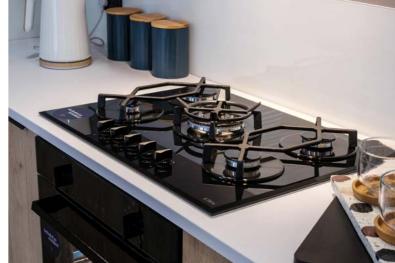

# THE Kahlo

Launched last year, the Kahlo allows you to experience a truly exceptional getaway like never before, featuring a groundbreaking addition to our collection – the striking mono pitch roof.

The Kahlo is the epitome of luxury and style. With exceptional design and a standout exterior, it creates a lasting impression. The spacious interior provides ample storage and comfortable bedrooms, ensuring a tranquil stay.

Indulge in the luxury bath with a rainfall shower and enjoy modern amenities such as blackout curtains, USB plugs, and smart TV space. The Kahlo leaves no compromises, offering a truly unforgettable holiday experience for you, the family and your friends.

#### Key features

- Mono-pitch roof for striking presence
- Open plan kitchen, dining and living area
- Optional office or twin beds to guest bedroom
- Luxurious master suite
- Bath with rainfall shower
- Freestanding furniture throughout