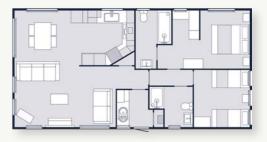

#### The layouts

37ft x 20ft, 2 Bedrooms

40ft x 20ft, 2 Bedrooms

40ft x 20ft, 2 Bedrooms (centre lounge)

42ft x 20ft, 3 Bedrooms

46ft x 20ft, 4 Bedrooms

Scan the QR code to explore the Parkview