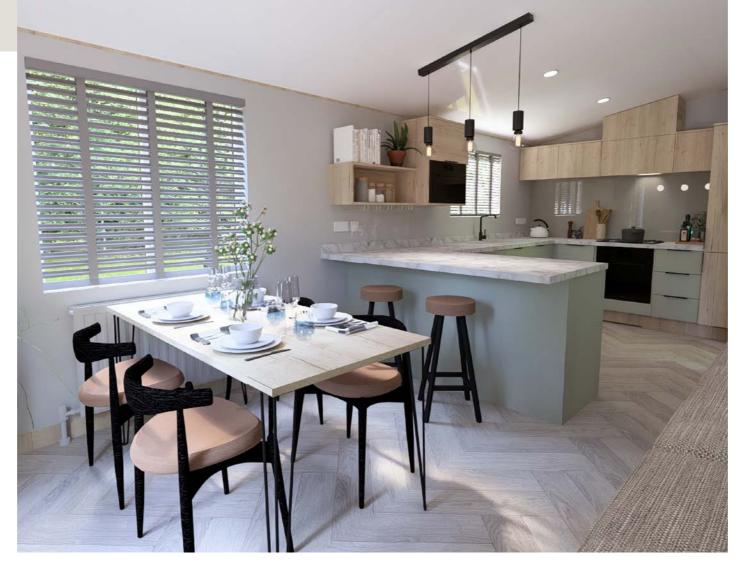

# THE Lakewood

A firm favourite in our range, the Lakewood is designed to bring your favourite people together.

2 Layouts 2-3 Bedrooms Sleeps 6-8

With a refreshed look last season, including new fabrics, a feature fireplace with a modern slat wall, customisable seating options, upgraded dining area, and a unique hallway feature wall, the Lakewood pairs luxury with contemporary design touches. There's a reason the Lakewood remains our flagship model...

Unpack, relax, and let the Lakewood transport you to your dream holiday.

#### The layouts

42ft x 14ft, 2 Bedrooms (Residential Specification)

43ft x 14ft, 3 Bedrooms (Residential Specification)

#### Key features

- Customisable seating options
- Fully integrated appliances
- Luxurious master suite with walk-in-wardrobe
- Feature fireplace
- Freestanding lounge and dining furniture
- Available in BS3632 Residential Specification