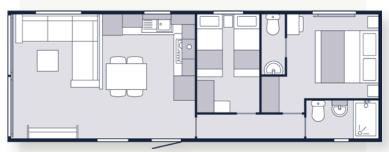

#### The layout

44ft x 14ft, 2 Bedrooms (Residential Specification)

#### Key features

- Mono-pitch roof for striking presence
- Open plan kitchen, dining and living area
- Optional office or twin beds to guest bedroom
- Luxurious master suite
- Bath with rainfall shower
- Freestanding furniture throughout