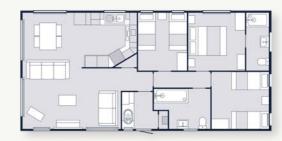

The perfect starter lodge with an expensive feel, the Faraday is the epitome of hygge (pronounced hu-gue) - which is Danish for 'mood of cosiness and comfort and feelings of wellness and contentment'.

4 Layouts 2-4 Bedrooms Sleeps 6-10

With calming, warm furnishings and textures throughout, you can spend your evenings relaxing by the fire on the clever modular sofa or cooking up a storm in the kitchen. The kitchen has been designed as a social space, with plenty of seating and worktop space to entertain the family or put your baking skills to the test. The large dining table means you can enjoy holiday meals together or get the board games out for games night.

If you're looking for pure escapism, you've found it.

Scan the QR code to explore the Faraday

- Contemporary freestanding lounge furniture
- Two- to four-bedroom models available
- BS3632 Residential Specification as standard
- Bath to main bathroom
- Large kitchen space with breakfast bar
- Utility room with storage and seating