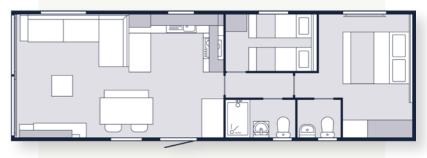

he Lochwood





## THE Brontë



Discover the Brontë - a brand-new home for 2024 that's perfect for a stylish staycation.





3 Layouts 2-3 Bedrooms Sleeps 6-8

With pops of smoke green and powder blue, or dark grey if you opt for the alternative colour scheme, the spacious open plan kitchen and living space is designed for comfort and entertaining.

With two bathrooms, plenty of storage, and enough room for a generational staycation, the Brontë combines style and practicality. Enjoy natural light, optional double sliding doors, branded appliances, and a unique sofa bed in the lounge.

Complete with a cosy fire option and soft-close drawers, the Brontë is a perfect mid-range home that doesn't compromise on quality.





















35ft x 12ft, 2 Bedrooms



38ft x 12ft, 2 Bedrooms



38ft x 12ft, 3 Bedrooms



## Key features

- Two colour schemes Smoke Green or Lava Grey
- Soft close kitchen cupboard doors
- Spacious open plan living area
- Large sofa with unique double sofa bed
- Two- or three-bedroom layouts available
- Plenty of bedroom storage space

Scan the QR code to explore the Brontë





# Stonewood



Holiday memories are brought to life in the Stonewood and our interior design team have thought of everything, from storage nooks to worktop space, to make it the perfect base for a staycation.





The neutral colour scheme, with pops of ochre and graphite, gives you the chance to bring your favourite finishing touches from home to make it yours. The L-shaped sofa is made for napping or nighttime nibbles, and the bench style dining area gives you room to ha