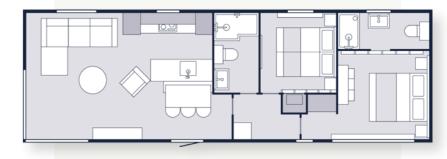

# THE Kahlo

Launched last year, the Kahlo allows you to experience a truly exceptional getaway like never before, featuring a groundbreaking addition to our collection – the striking mono pitch roof.

The Kahlo is the epitome of luxury and style. With exceptional design and a standout exterior, it creates a lasting impression. The spacious interior provides ample storage and comfortable bedrooms, ensuring a tranquil stay.

Indulge in the luxury bath with a rainfall shower and enjoy modern amenities such as blackout curtains, USB plugs, and smart TV space. The Kahlo leaves no compromises, offering a truly unforgettable holiday experience for you, the family and your friends.

#### The layout

44ft x 14ft, 2 Bedrooms (Residential Specification)

#### Key features

- Mono-pitch roof for striking presence
- Open plan kitchen, dining and living area
- Optional office or twin beds to guest bedroom
- Luxurious master suite
- Bath with rainfall shower
- Freestanding furniture throughout