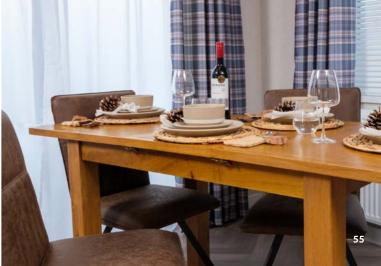

Scan the QR code to explore the Franklin

Step inside our Parkview lodge to find a space designed just for you. Inspired by a modern farmhouse, the Parkview boasts contemporary design features like marble-style worktops, herringbone flooring and statement feature walls. So, whether you're looking to take a break with family and friends or enjoy some blissful alone time, the Parkview is the lodge for you.

We know that real life happens. And the Parkview is ready for anything. You won't experience another lodge like it. We're always looking to push creative boundaries and flip 'traditional' design on its head. Feature walls are completely unique to the Parkview, and we've also used more pendant lighting in this lodge, to give it a modern yet warm feel. A well-equipped utility room is the perfect addition, and the separate dressing area adjacent to the master bedroom is stylish and practical.