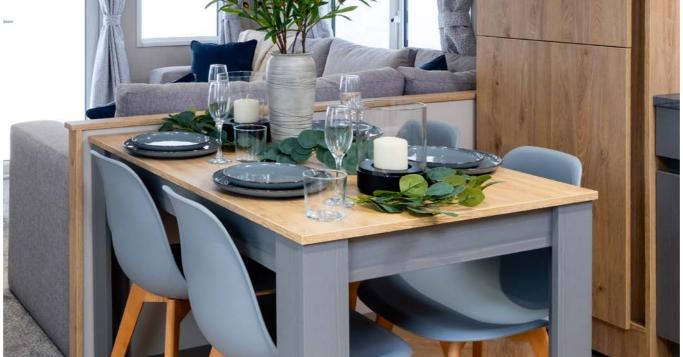

# THE Lakewood

A firm favourite in our range, the Lakewood is designed to bring your favourite people together.

2 Layouts 2-3 Bedrooms Sleeps 6-8

With a refreshed look last season, including new fabrics, a feature fireplace with a modern slat wall, customisable seating options, upgraded dining area, and a unique hallway feature wall, the Lakewood pairs luxury with contemporary design touches. There's a reason the Lakewood remains our flagship model...

Unpack, relax, and let the Lakewood transport you to your dream holiday.

#### The layouts

42ft x 14ft, 2 Bedrooms (Residential Specification)

43ft x 14ft, 3 Bedrooms (Residential Specification)

#### Key features

- Customisable seating options
- Fully integrated appliances
- Luxurious master suite with walk-in-wardrobe
- Feature fireplace
- Freestanding lounge and dining furniture
- Available in BS3632 Residential Specification