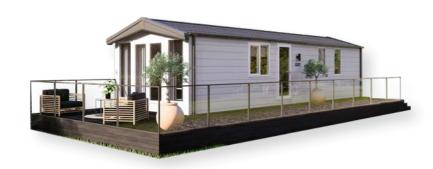

or a contemporary yet functional space, the Lochwood is perfect for hosting and relaxing. The Lochwood boasts a comfy L-shaped sofa - which is perfect for movie nights - as well as a master bedroom with an ensuite. With a unique galley kitchen and plenty of worktop space, you can cook up a storm while the family make the most of the spacious lounge.

#### Need help choosing?

Book a tour of our showgrounds to see, touch and feel our homes.























#### The layouts

38ft x 12ft, 2 Bedrooms



41ft x 12ft, 3 Bedrooms



#### Key features

- Unique galley kitchen
- Large L-shaped sofa
- Dining area with storage bench
- Light, airy interior design
- Available in a two or three bed model
- Plenty of storage throughout

Scan the QR code to explore the Lochwood





## THE Brontë



Discover the Brontë - a brand-new home for 2024 that's perfect for a stylish staycation.





3 Layouts 2-3 Bedrooms Sleeps 6-8

With pops of smoke green and powder blue, or dark grey if you opt for the alternative colour scheme, the spacious open plan kitchen and living space is designed for comfort and entertaining.

With two bathrooms, plenty of storage, and enough room for a generational staycation, the Brontë combines style and practicality. Enjoy natural light, optional double sliding doors, branded appliances, and a unique sofa bed in the lounge.

Complete with a cosy fire option and soft-close drawers, the Brontë is a perfect mid-range home that doesn't compromise on quality.





















35ft x 12ft, 2 Bedrooms



38ft x 12ft, 2 Bedrooms



38ft x 12ft, 3 Bedrooms



##