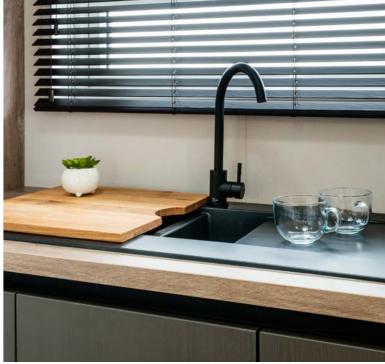

# THE Lakewood

A firm favourite in our range, the Lakewood is designed to bring your favourite people together.

2 Layouts 2-3 Bedrooms Sleeps 6-8

With a refreshed look last season, including new fabrics, a feature fireplace with a modern slat wall, customisable seating options, upgraded dining area, and a unique hallway feature wall, the Lakewood pairs luxury with contemporary design touches. There's a reason the Lakewood remains our flagship model...

#### Key features

- Customisable seating options
- Fully integrated appliances
- Luxurious master suite with walk-in-wardrobe
- Feature fireplace
- Freestanding lounge and dining furniture
- Available in BS3632 Residential Specification