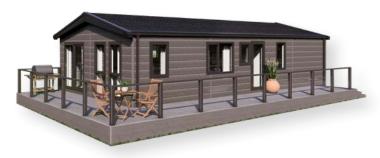

Scan the QR code to explore the Franklin

Step inside our Parkview lodge to find a space designed just for you. Inspired by a modern farmhouse, the Parkview boasts contemporary design features like marble-style worktops, herringbone flooring and statement feature walls. So, whether you're looking to take a break with family and friends or enjoy some blissful alone time, the Parkview is the lodge for you.

We know that real life happens. And the Parkview is ready for anything. You won't experience another lodge like it. We're always looking to push creative boundaries and flip 'traditional' design on its head. Feature walls are completely unique to the Parkview, and we've also used more pendant lighting in this lodge, to give it a modern yet warm feel. A well-equipped utility room is the perfect addition, and the separate dressing area adjacent to the master bedroom is stylish and practical.