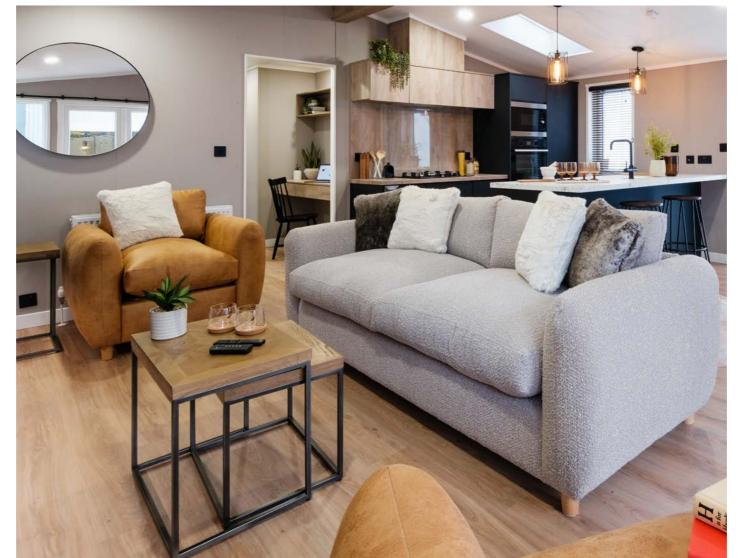

# THE Kahlo

Launched last year, the Kahlo allows you to experience a truly exceptional getaway like never before, featuring a groundbreaking addition to our collection – the striking mono pitch roof.

The Kahlo is the epitome of luxury and style. With exceptional design and a standout exterior, it creates a lasting impression. The spacious interior provides ample storage and comfortable bedrooms, ensuring a tranquil stay.

Indulge in the luxury bath with a rainfall shower and enjoy modern amenities such as blackout curtains, USB plugs, and smart TV space. The Kahlo leaves no compromises, offering a truly unforgettable holiday experience for you, the family and your friends.