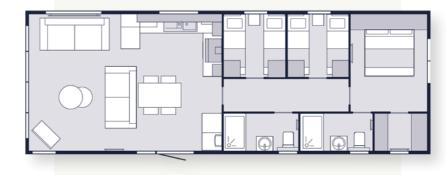

# THE Riverwood

If you're looking to holiday in style, look no further than the Riverwood.

2 Layouts 2-3 Bedrooms Sleeps 6-8

With a boutique, luxury feel, the Riverwood lounge showcases standout interior design features like wall panelling, an on-trend kitchen design, and comfy fabric sofas. The twin bedroom is known for its spacious design and calming textures. The master bedroom features a dressing area and ensuite so you can get ready in style.

#### Need help choosing?

Book a tour of our showgrounds to see, touch and feel our homes.

Available in two- or three-bedroom options, there's plenty of space for additional family members or guests. It's time to staycation in style.

#### The layouts

40ft x 14ft, 2 Bedrooms (Residential Specification)

41ft x 14ft, 3 Bedrooms (Residential Specification)

Photography shows the 3-bed model.

#### Key features

- Contemporary freestanding lounge furniture
- Integrated kitchen appliances
- Two- or three-bedroom models available
- Available in BS3632 Residential Specification
- Lots of natural light

Scan the QR code to explore the Riverwood