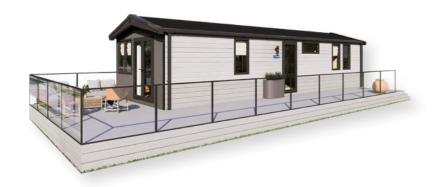

# THE Riverwood

If you're looking to holiday in style, look no further than the Riverwood.

2 Layouts 2-3 Bedrooms Sleeps 6-8

With a boutique, luxury feel, the Riverwood lounge showcases standout interior design features like wall panelling, an on-trend kitchen design, and comfy fabric sofas. The twin bedroom is known for its spacious design and calming textures. The master bedroom features a dressing area and ensuite so you can get ready in style.

#### Need help choosing?

Book a tour of our showgrounds to see, touch and feel our homes.

Available in two- or three-bedroom options, there's plenty of space for additional family members or guests. It's time to staycation in style.

#### The layouts

40ft x 14ft, 2 Bedrooms (Residential Specification)

41ft x 14ft, 3 Bedrooms (Residential Specification)

Photography shows the 3-bed model.

#### Key features

- Contemporary freestanding lounge furniture
- Integrated kitchen appliances
- Two- or three-bedroom models available
- Available in BS3632 Residential Specification
- Lots of natural light

Scan the QR code to explore the Riverwood