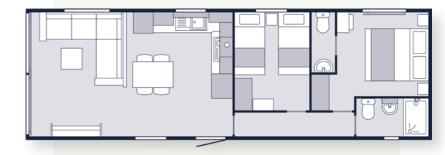

# THE Lochwood

Fresh from its makeover last year, the Lochwood has all the features you know and love. If you're looking for stylish living with clever, space-saving design, the Lochwood has everything you need.

2 Layouts 2-3 Bedrooms Sleeps 6-8

Designed for families who are looking for a contemporary yet functional space, the Lochwood is perfect for hosting and relaxing. The Lochwood boasts a comfy L-shaped sofa - which is perfect for movie nights - as well as a master bedroom with an ensuite. With a unique galley kitchen and plenty of worktop space, you can cook up a storm while the family make the most of the spacious lounge.

#### The layouts

38ft x 12ft, 2 Bedrooms

41ft x 12ft, 3 Bedrooms

#### Key features

- Unique galley kitchen
- Large L-shaped sofa
- Dining area with storage bench
- Light, airy interior design
- Available in a two or three bed model
- Plenty of storage throughout

Scan the QR code to explore the Lochwood