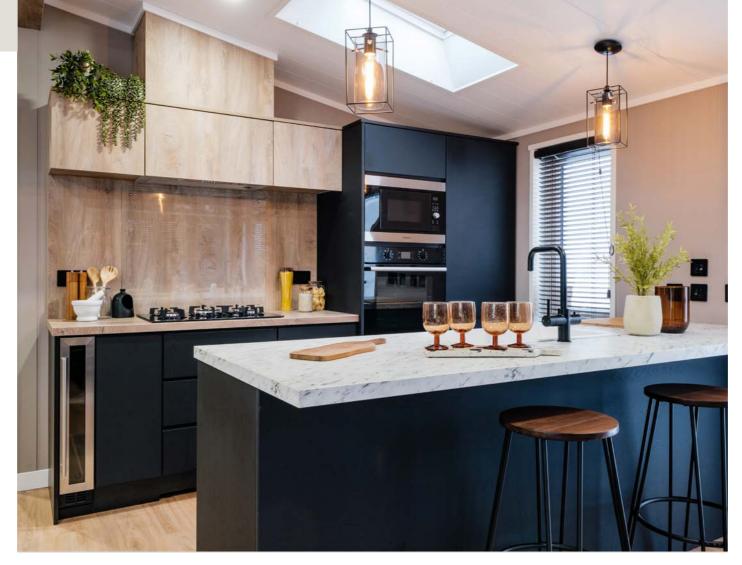

# THE Kahlo

Launched last year, the Kahlo allows you to experience a truly exceptional getaway like never before, featuring a groundbreaking addition to our collection – the striking mono pitch roof.

The Kahlo is the epitome of luxury and style. With exceptional design and a standout exterior, it creates a lasting impression. The spacious interior provides ample storage and comfortable bedrooms, ensuring a tranquil stay.

Indulge in the luxury bath with a rainfall shower and enjoy modern amenities such as blackout curtains, USB plugs, and smart TV space. The Kahlo leaves no compromises, offering a truly unforgettable holiday experience for you, the family and your friends.

#### Key features

- Mono-pitch roof for striking presence
- Open plan kitchen, dining and living area
- Optional office or twin beds to guest bedroom
- Luxurious master suite
- Bath with rainfall shower
- Freestanding furniture throughout