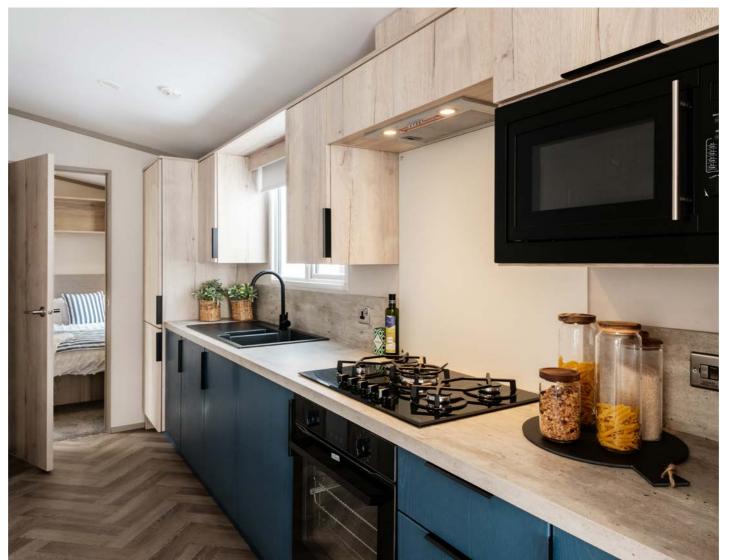

# THE Riverwood

If you're looking to holiday in style, look no further than the Riverwood.

2 Layouts 2-3 Bedrooms Sleeps 6-8

With a boutique, luxury feel, the Riverwood lounge showcases standout interior design features like wall panelling, an on-trend kitchen design, and comfy fabric sofas. The twin bedroom is known for its spacious design and calming textures. The master bedroom features a dressing area and ensuite so you can get ready in style.

#### Need help choosing?

Book a tour of our showgrounds to see, touch and feel our homes.

Available in two- or three-bedroom options, there's plenty of space for additional family members or guests. It's time to staycation in style.

#### The layouts

40ft x 14ft, 2 Bedrooms (Residential Specification)

41ft x 14ft, 3 Bedrooms (Residential Specification)

Photography shows the 3-bed model.

#### Key features

- Contemporary freestanding lounge furniture
- Integrated kitchen appliances
- Two- or three-bedroom models available
- Available in BS3632 Residential Specification
- Lots of natural light

Scan the QR code to explore the Riverwood