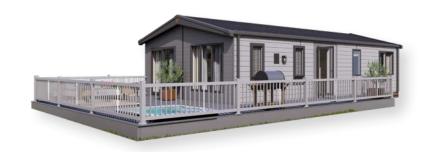

Scan the QR code to explore the Franklin

Step inside our Parkview lodge to find a space designed just for you. Inspired by a modern farmhouse, the Parkview boasts contemporary design features like marble-style worktops, herringbone flooring and statement feature walls. So, whether you're looking to take a break with family and friends or enjoy some blissful alone time, the Parkview is the lodge for you.

We know that real life happens. And the Parkview is ready for anything. You won't experience another lodge like it. We're always looking to push creative boundaries and flip 'traditional' design on its head. Feature walls are completely unique to the Parkview, and we've also used more pendant lighting in this lodge, to give it a modern yet warm feel. A well-equipped utility room is the perfect addition, and the separate dressing area adjacent to the master bedroom is stylish and practical.