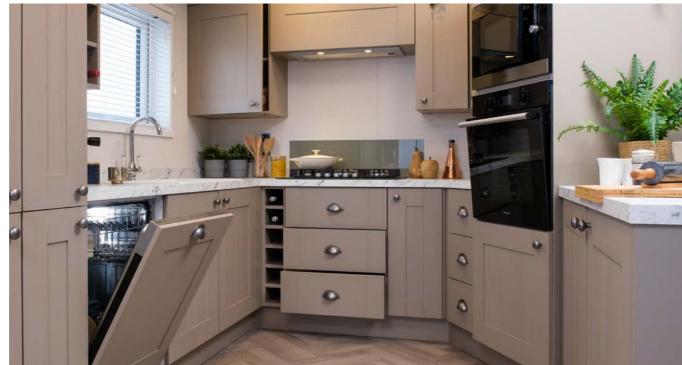

Scan the QR code to explore the Franklin

Step inside our Parkview lodge to find a space designed just for you. Inspired by a modern farmhouse, the Parkview boasts contemporary design features like marble-style worktops, herringbone flooring and statement feature walls. So, whether you're looking to take a break with family and friends or enjoy some blissful alone time, the Parkview is the lodge for you.

We know that real life happens. And the Parkview is ready for anything. You won't experience another lodge like it. We're always looking to push creative boundaries and flip 'traditional' design on its head. Feature walls are completely unique to the Parkview, and we've also used more pendant lighting in this lodge, to give it a modern yet warm feel. A well-equipped utility room is the perfect addition, and the separate dressing area adjacent to the master bedroom is stylish and practical.