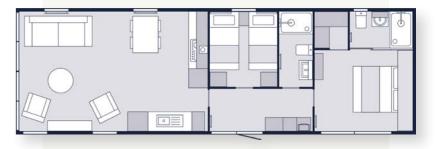

# THE Lakewood

A firm favourite in our range, the Lakewood is designed to bring your favourite people together.

2 Layouts 2-3 Bedrooms Sleeps 6-8

With a refreshed look last season, including new fabrics, a feature fireplace with a modern slat wall, customisable seating options, upgraded dining area, and a unique hallway feature wall, the Lakewood pairs luxury with contemporary design touches. There's a reason the Lakewood remains our flagship model...

#### The layouts

42ft x 14ft, 2 Bedrooms (Residential Specification)

43ft x 14ft, 3 Bedrooms (Residential Specification)

#### Key features

- Customisable seating options
- Fully integrated appliances
- Luxurious master suite with walk-in-wardrobe
- Feature fireplace
- Freestanding lounge and dining furniture
- Available in BS3632 Residential Specification