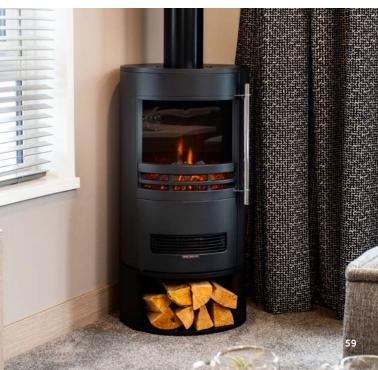

Complete with a cosy fire option and soft-close drawers, the Brontë is a perfect mid-range home that doesn't compromise on quality.

35ft x 12ft, 2 Bedrooms

38ft x 12ft, 2 Bedrooms

38ft x 12ft, 3 Bedrooms

## Key features

- Two colour schemes Smoke Green or Lava Grey
- Soft close kitchen cupboard doors
- Spacious open plan living area
- Large sofa with unique double sofa bed
- Two- or three-bedroom layouts available
- Plenty of bedroom storage space