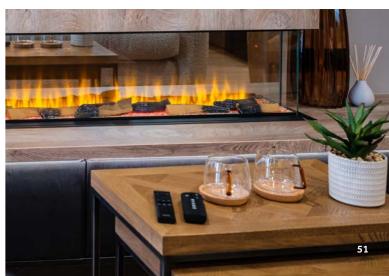

# THE Lakewood

A firm favourite in our range, the Lakewood is designed to bring your favourite people together.

2 Layouts 2-3 Bedrooms Sleeps 6-8

With a refreshed look last season, including new fabrics, a feature fireplace with a modern slat wall, customisable seating options, upgraded dining area, and a unique hallway feature wall, the Lakewood pairs luxury with contemporary design touches. There's a reason the Lakewood remains our flagship model...

#### Key features

- Customisable seating options
- Fully integrated appliances
- Luxurious master suite with walk-in-wardrobe
- Feature fireplace
- Freestanding lounge and dining furniture
- Available in BS3632 Residential Specification