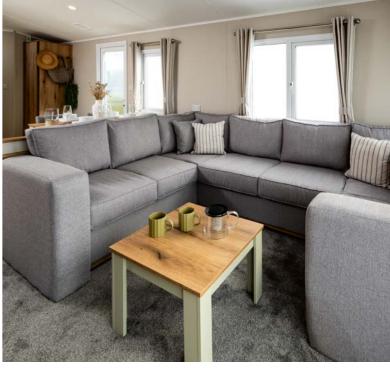

# THE Davenport

Timeless and stylish, the Davenport is a relaxing sanctuary waiting to be enjoyed.

2 Layouts 2-3 Bedrooms Sleeps 6-8

New for 2025, the Davenport exudes a warm, inviting charm with its warm textures and comfy lounge seating. It features a spacious kitchen with rich espresso tones, perfect for your next culinary adventures and gatherings.

The relaxing master bedroom provides a serene retreat, ensuring restful nights and peaceful mornings.

Whether you're entertaining guests or unwinding with family, the Davenport offers a cosy, luxurious escape. Weekend escapes were made to be spent in the Davenport.

#### The layouts

40ft x 14ft, 2 Bedrooms (Residential Specification)

41ft x 14ft, 3 Bedrooms (Residential Specification)

#### Key features

- Contemporary freestanding lounge furniture
- Integrated kitchen appliances
- Two- or three-bedroom models available
- Available in BS3632 Residential Specification
- Lots of natural light
- Rich, calming colour scheme