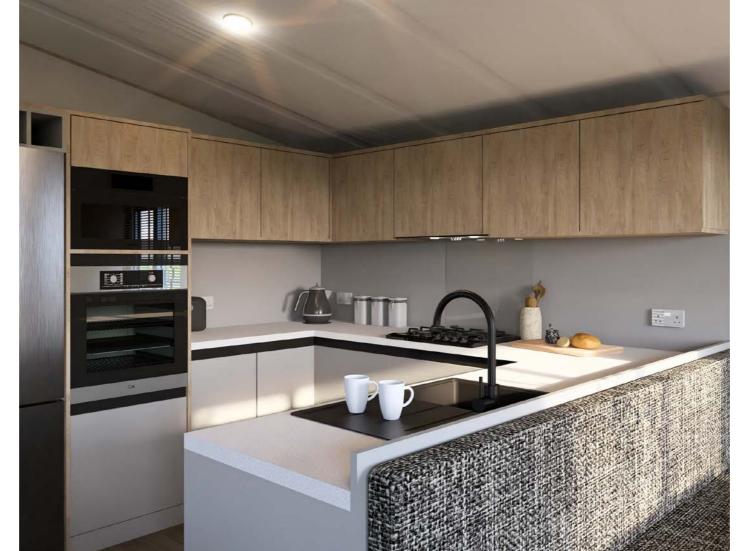

# THE Riverwood

If you're looking to holiday in style, look no further than the Riverwood.

2 Layouts 2-3 Bedrooms Sleeps 6-8

With a boutique, luxury feel, the Riverwood lounge showcases standout interior design features like wall panelling, an on-trend kitchen design, and comfy fabric sofas. The twin bedroom is known for its spacious design and calming textures. The master bedroom features a dressing area and ensuite so you can get ready in style.

#### Key features

- Contemporary freestanding lounge furniture
- Integrated kitchen appliances
- Two- or three-bedroom models available
- Available in BS3632 Residential Specification
- Lots of natural light