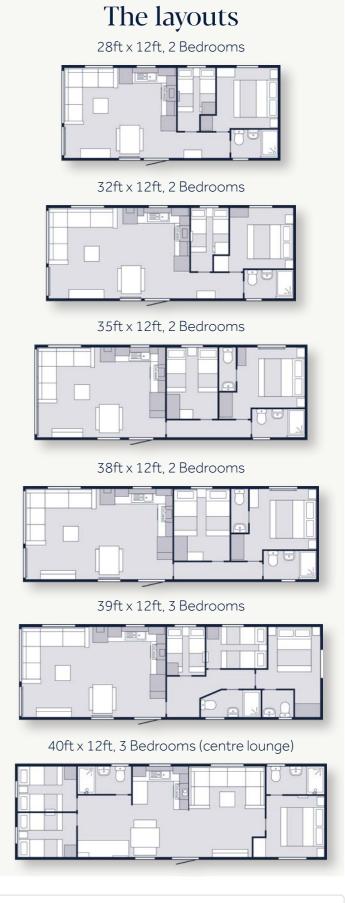

# THE Baywood

Packed with everything you could possibly need, the Baywood holiday home is perfect for young families and first-time buyers who want to escape the everyday and staycation in style. With a new centre lounge option, an ontrend colour scheme, and plenty of storage and holiday must-haves, the Baywood offers fussfree family holidays and a lifetime of memories.

Families can spend time unwinding and enjoy making memories in the spacious living space, which has been designed to be easily cleaned and toys can be hidden away quickly if guests come over. The vibrant tropical fabrics combined with navy and rust hues add a warming Scandi vibe whilst also being hardwearing, so you don't have to worry about the kid's sticky hands or dog's muddy paws. So pack your board games, stuff your cases, and start your adventure.

## Key features

- Centre lounge option available
- **✓** Lots of natural light
- Plenty of layouts to choose from
- L-shaped sofa with lots of storage
- Neutral interior design
- Perfect for young families/first-time buyers