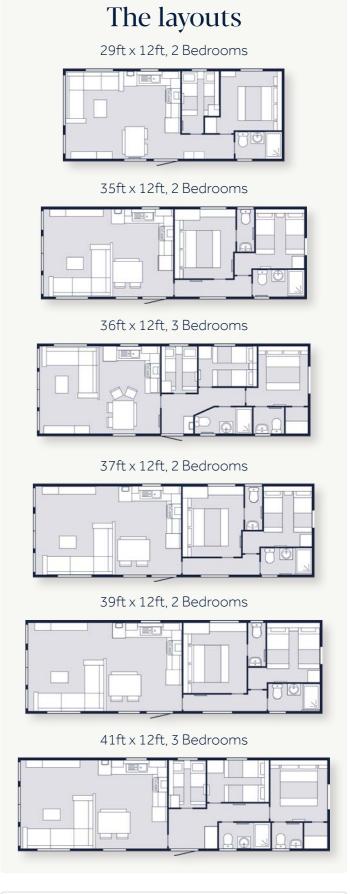

# THE Silverwood

Filled with all the essentials you could possibly need, our entry-level Silverwood holiday home is a great choice for young families and firsttime buyers looking to escape the everyday.

4 Layouts 2-3 Bedrooms Sleeps 6-8

Offering plenty of space combined with a neutral design, the Silverwood provides the perfect backdrop for relaxation. With four layout options, contemporary interior design, and storage for holiday necessities, the Silverwood guarantees fuss-free family holidays and plenty of unforgettable memories.

#### The layouts

35ft x 12ft, 2 Bedrooms

36ft x 12ft, 3 Bedrooms

38ft x 12ft, 2 Bedrooms

39ft x 12ft, 3 Bedrooms

Scan the QR code to explore the Silverwood

Natural, warm colour scheme