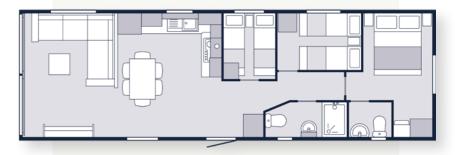

# THE Baywood

Packed with everything you could possibly need, the Baywood holiday home is perfect for young families and first-time buyers who want to escape the everyday and staycation in style. With a new centre lounge option, an ontrend colour scheme, and plenty of storage and holiday must-haves, the Baywood offers fussfree family holidays and a lifetime of memories.

Families can spend time unwinding and enjoy making memories in the spacious living space, which has been designed to be easily cleaned and toys can be hidden away quickly if guests come over. The vibrant tropical fabrics combined with navy and rust hues add a warming Scandi vibe whilst also being hardwearing, so you don't have to worry about the kid's sticky hands or dog's muddy paws. So pack your board games, stuff your cases, and start your adventure.

## Key features

- Centre lounge option available
- **✓** Lots of natural light
- Plenty of layouts to choose from
- L-shaped sofa with lots of storage
- Neutral interior design
- Perfect for young families/first-time buyers