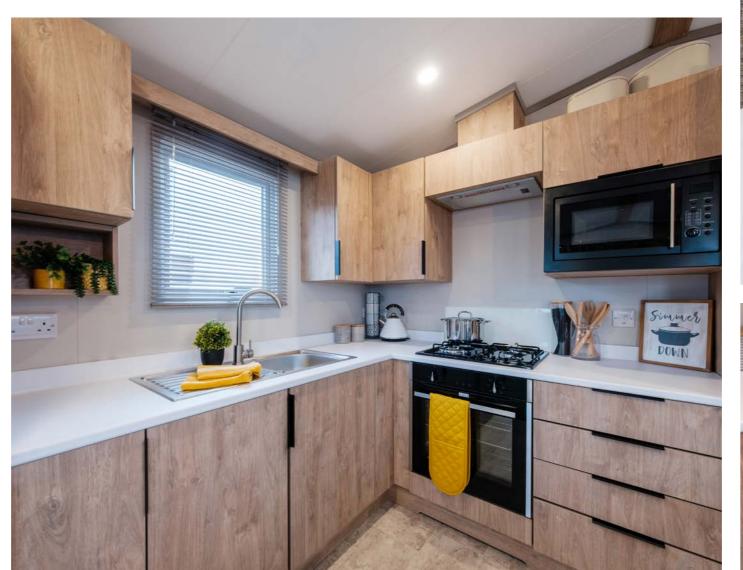

# THE Lakewood

A firm favourite in our range, the Lakewood is designed to bring your favourite people together.

2 Layouts 2-3 Bedrooms Sleeps 6-8

With a refreshed look last season, including new fabrics, a feature fireplace with a modern slat wall, customisable seating options, upgraded dining area, and a unique hallway feature wall, the Lakewood pairs luxury with contemporary design touches. There's a reason the Lakewood remains our flagship model...

#### Key features

- Customisable seating options
- Fully integrated appliances
- Luxurious master suite with walk-in-wardrobe
- Feature fireplace
- Freestanding lounge and dining furniture
- Available in BS3632 Residential Specification