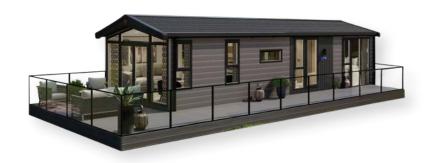

# THE Kahlo

Launched last year, the Kahlo allows you to experience a truly exceptional getaway like never before, featuring a groundbreaking addition to our collection – the striking mono pitch roof.

The Kahlo is the epitome of luxury and style. With exceptional design and a standout exterior, it creates a lasting impression. The spacious interior provides ample storage and comfortable bedrooms, ensuring a tranquil stay.

Indulge in the luxury bath with a rainfall shower and enjoy modern amenities such as blackout curtains, USB plugs, and smart TV space. The Kahlo leaves no compromises, offering a truly unforgettable holiday experience for you, the family and your friends.

#### The layout

44ft x 14ft, 2 Bedrooms (Residential Specification)

#### Key features

- Mono-pitch roof for striking presence
- Open plan kitchen, dining and living area
- Optional office or twin beds to guest bedroom
- Luxurious master suite
- Bath with rainfall shower
- Freestanding furniture throughout