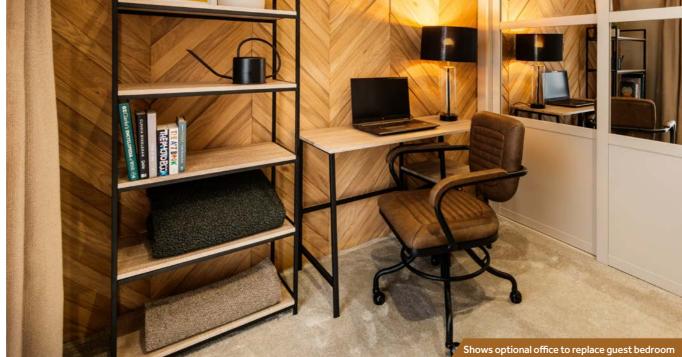

#### Key features

- Mono-pitch roof for striking presence
- Open plan kitchen, dining and living area
- Optional office or twin beds to guest bedroom
- Luxurious master suite
- Bath with rainfall shower
- Freestanding furniture throughout