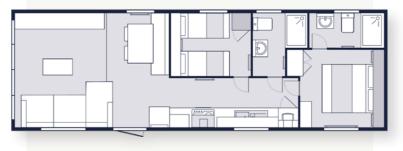

# THE Kahlo

Launched last year, the Kahlo allows you to experience a truly exceptional getaway like never before, featuring a groundbreaking addition to our collection – the striking mono pitch roof.

The Kahlo is the epitome of luxury and style. With exceptional design and a standout exterior, it creates a lasting impression. The spacious interior provides ample storage and comfortable bedrooms, ensuring a tranquil stay.

#### The layout

44ft x 14ft, 2 Bedrooms (Residential Specification)

#### Key features

- Mono-pitch roof for striking presence
- Open plan kitchen, dining and living area
- Optional office or twin beds to guest bedroom
- Luxurious master suite
- Bath with rainfall shower
- Freestanding furniture throughout