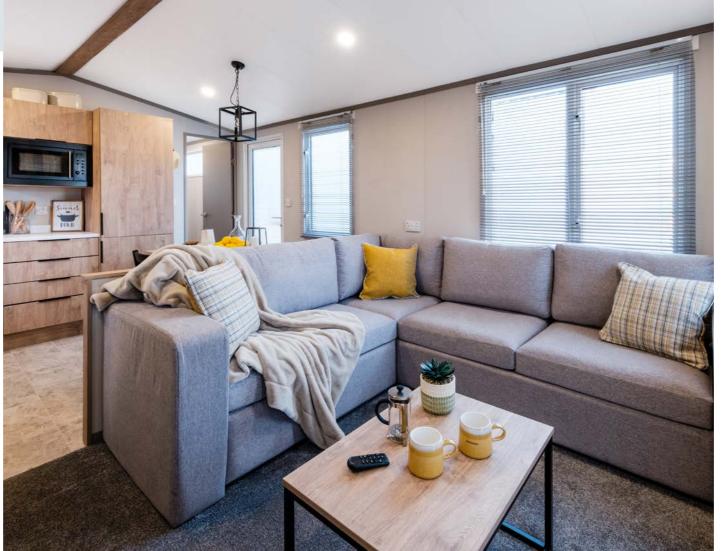

# THE Lakewood

A firm favourite in our range, the Lakewood is designed to bring your favourite people together.

2 Layouts 2-3 Bedrooms Sleeps 6-8

With a refreshed look last season, including new fabrics, a feature fireplace with a modern slat wall, customisable seating options, upgraded dining area, and a unique hallway feature wall, the Lakewood pairs luxury with contemporary design touches. There's a reason the Lakewood remains our flagship model...

Unpack, relax, and let the Lakewood transport you to your dream holiday.

#### The layouts

42ft x 14ft, 2 Bedrooms (Residential Specification)

43ft x 14ft, 3 Bedrooms (Residential Specification)

#### Key features

- Customisable seating options
- Fully integrated appliances
- Luxurious master suite with walk-in-wardrobe
- Feature fireplace
- Freestanding lounge and dining furniture
- Available in BS3632 Residential Specification