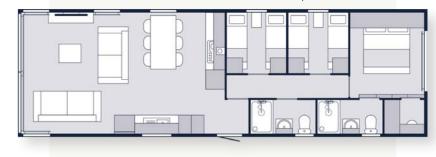

4 Layouts 2-4 Bedrooms Sleeps 6-10

With calming, warm furnishings and textures throughout, you can spend your evenings relaxing by the fire on the clever modular sofa or cooking up a storm in the kitchen. The kitchen has been designed as a social space, with plenty of seating and worktop space to entertain the family or put your baking skills to the test. The large dining table means you can enjoy holiday meals together or get the board games out for games night.

If you're looking for pure escapism, you've found it.

Scan the QR code to explore the Faraday

- Contemporary freestanding lounge furniture
- Two- to four-bedroom models available
- BS3632 Residential Specification as standard
- Bath to main bathroom
- Large kitchen space with breakfast bar
- Utility room with storage and seating