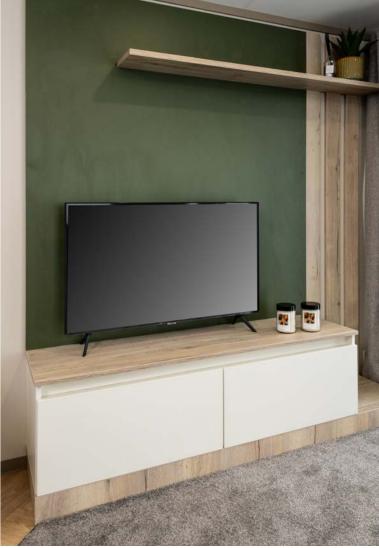

# THE Kahlo

Launched last year, the Kahlo allows you to experience a truly exceptional getaway like never before, featuring a groundbreaking addition to our collection – the striking mono pitch roof.

The Kahlo is the epitome of luxury and style. With exceptional design and a standout exterior, it creates a lasting impression. The spacious interior provides ample storage and comfortable bedrooms, ensuring a tranquil stay.

Indulge in the luxury bath with a rainfall shower and enjoy modern amenities such as blackout curtains, USB plugs, and smart TV space. The Kahlo leaves no compromises, offering a truly unforgettable holiday experience for you, the family and your friends.

#### The layout

44ft x 14ft, 2 Bedrooms (Residential Specification)

#### Key features

- Mono-pitch roof for striking presence
- Open plan kitchen, dining and living area
- Optional office or twin beds to guest bedroom
- Luxurious master suite
- Bath with rainfall shower
- Freestanding furniture throughout