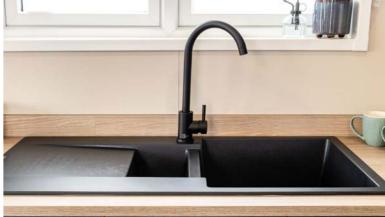

# THE Kahlo

Launched last year, the Kahlo allows you to experience a truly exceptional getaway like never before, featuring a groundbreaking addition to our collection – the striking mono pitch roof.

The Kahlo is the epitome of luxury and style. With exceptional design and a standout exterior, it creates a lasting impression. The spacious interior provides ample storage and comfortable bedrooms, ensuring a tranquil stay.

Indulge in the luxury bath with a rainfall shower and enjoy modern amenities such as blackout curtains, USB plugs, and smart TV space. The Kahlo leaves no compromises, offering a truly unforgettable holiday experience for you, the family and your friends.

#### Key features

- Mono-pitch roof for striking presence
- Open plan kitchen, dining and living area
- Optional office or twin beds to guest bedroom
- Luxurious master suite
- Bath with rainfall shower
- Freestanding furniture throughout