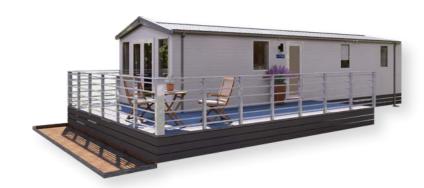

# THE Baywood

Packed with everything you could possibly need, the Baywood holiday home is perfect for young families and first-time buyers who want to escape the everyday and staycation in style. With a new centre lounge option, an ontrend colour scheme, and plenty of storage and holiday must-haves, the Baywood offers fussfree family holidays and a lifetime of memories.

Families can spend time unwinding and enjoy making memories in the spacious living space, which has been designed to be easily cleaned and toys can be hidden away quickly if guests come over. The vibrant tropical fabrics combined with navy and rust hues add a warming Scandi vibe whilst also being hardwearing, so you don't have to worry about the kid's sticky hands or dog's muddy paws. So pack your board games, stuff your cases, and start your adventure.

## Key features

- Centre lounge option available
- **✓** Lots of natural light
- Plenty of layouts to choose from
- L-shaped sofa with lots of storage
- Neutral interior design
- Perfect for young families/first-time buyers