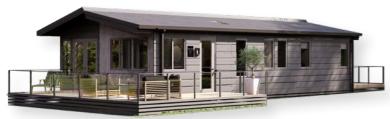

# THE Kahlo

Launched last year, the Kahlo allows you to experience a truly exceptional getaway like never before, featuring a groundbreaking addition to our collection – the striking mono pitch roof.

The Kahlo is the epitome of luxury and style. With exceptional design and a standout exterior, it creates a lasting impression. The spacious interior provides ample storage and comfortable bedrooms, ensuring a tranquil stay.

Indulge in the luxury bath with a rainfall shower and enjoy modern amenities such as blackout curtains, USB plugs, and smart TV space. The Kahlo leaves no compromises, offering a truly unforgettable holiday experience for you, the family and your friends.