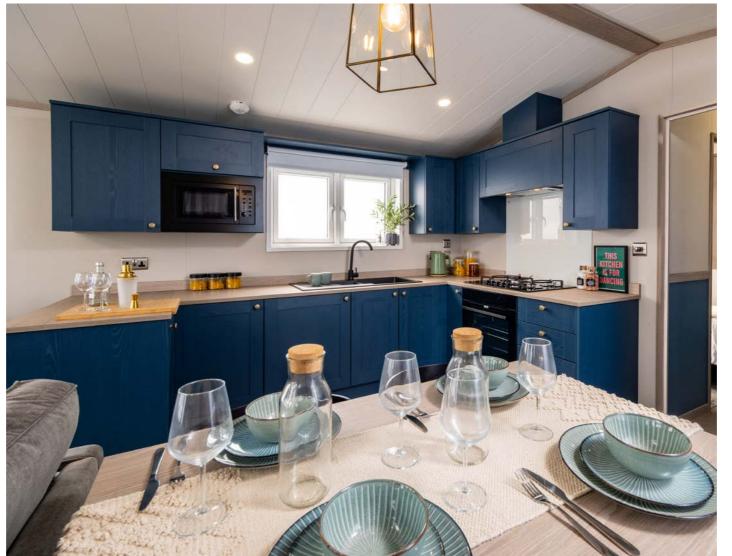

# THE Riverwood

If you're looking to holiday in style, look no further than the Riverwood.

2 Layouts 2-3 Bedrooms Sleeps 6-8

With a boutique, luxury feel, the Riverwood lounge showcases standout interior design features like wall panelling, an on-trend kitchen design, and comfy fabric sofas. The twin bedroom is known for its spacious design and calming textures. The master bedroom features a dressing area and ensuite so you can get ready in style.

#### Need help choosing?

Book a tour of our showgrounds to see, touch and feel our homes.

Available in two- or three-bedroom options, there's plenty of space for additional family members or guests. It's time to staycation in style.

#### The layouts

40ft x 14ft, 2 Bedrooms (Residential Specification)

41ft x 14ft, 3 Bedrooms (Residential Specification)

Photography shows the 3-bed model.

#### Key features

- Contemporary freestanding lounge furniture
- Integrated kitchen appliances
- Two- or three-bedroom models available
- Available in BS3632 Residential Specification
- Lots of natural light