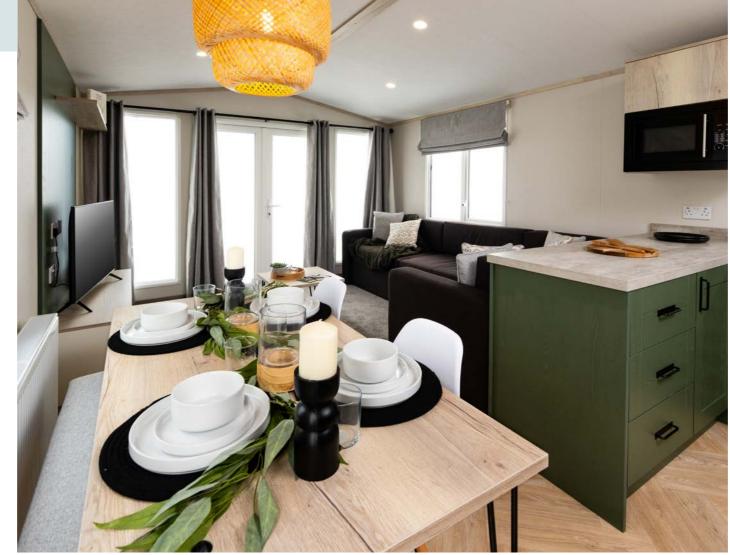

# THE Davenport

Timeless and stylish, the Davenport is a relaxing sanctuary waiting to be enjoyed.

2 Layouts 2-3 Bedrooms Sleeps 6-8

New for 2025, the Davenport exudes a warm, inviting charm with its warm textures and comfy lounge seating. It features a spacious kitchen with rich espresso tones, perfect for your next culinary adventures and gatherings.

The relaxing master bedroom provides a serene retreat, ensuring restful nights and peaceful mornings.

Whether you're entertaining guests or unwinding with family, the Davenport offers a cosy, luxurious escape. Weekend escapes were made to be spent in the Davenport.