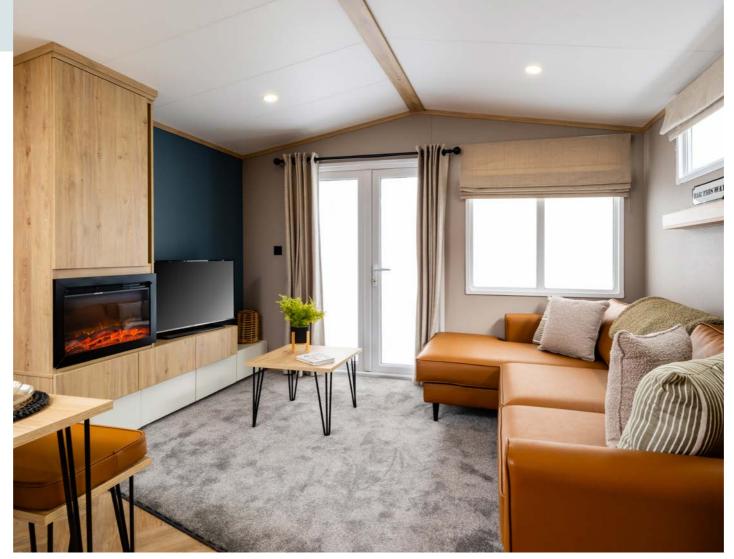

# THE Riverwood

If you're looking to holiday in style, look no further than the Riverwood.

2 Layouts 2-3 Bedrooms Sleeps 6-8

With a boutique, luxury feel, the Riverwood lounge showcases standout interior design features like wall panelling, an on-trend kitchen design, and comfy fabric sofas. The twin bedroom is known for its spacious design and calming textures. The master bedroom features a dressing area and ensuite so you can get ready in style.

#### Need help choosing?

Book a tour of our showgrounds to see, touch and feel our homes.

Available in two- or three-bedroom options, there's plenty of space for additional family members or guests. It's time to staycation in style.

#### The layouts

40ft x 14ft, 2 Bedrooms (Residential Specification)

41ft x 14ft, 3 Bedrooms (Residential Specification)

Photography shows the 3-bed model.

#### Key features

- Contemporary freestanding lounge furniture
- Integrated kitchen appliances
- Two- or three-bedroom models available
- Available in BS3632 Residential Specification
- Lots of natural light

Scan the QR code to explore the Riverwood