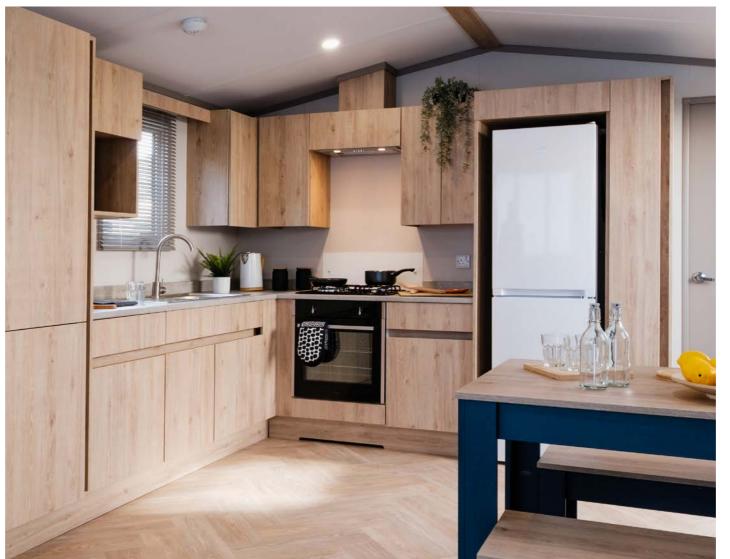

# THE Davenport

Timeless and stylish, the Davenport is a relaxing sanctuary waiting to be enjoyed.

2 Layouts 2-3 Bedrooms Sleeps 6-8

New for 2025, the Davenport exudes a warm, inviting charm with its warm textures and comfy lounge seating. It features a spacious kitchen with rich espresso tones, perfect for your next culinary adventures and gatherings.

The relaxing master bedroom provides a serene retreat, ensuring restful nights and peaceful mornings.

Whether you're entertaining guests or unwinding with family, the Davenport offers a cosy, luxurious escape. Weekend escapes were made to be spent in the Davenport.