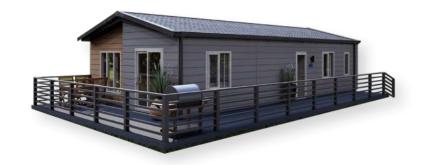

Scan the QR code to explore the Franklin

Step inside our Parkview lodge to find a space designed just for you. Inspired by a modern farmhouse, the Parkview boasts contemporary design features like marble-style worktops, herringbone flooring and statement feature walls. So, whether you're looking to take a break with family and friends or enjoy some blissful alone time, the Parkview is the lodge for you.

We know that real life happens. And the Parkview is ready for anything. You won't experience another lodge like it. We're always looking to push creative boundaries and flip 'traditional' design on its head. Feature walls are completely unique to the Parkview, and we've also used more pendant lighting in this lodge, to give it a modern yet warm feel. A well-equipped utility room is the perfect addition, and the separate dressing area adjacent to the master bedroom is stylish and practical.