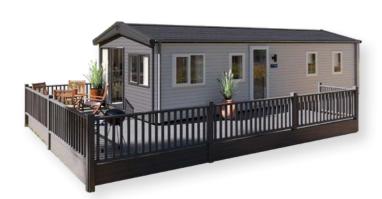

# THE Kahlo

Launched last year, the Kahlo allows you to experience a truly exceptional getaway like never before, featuring a groundbreaking addition to our collection – the striking mono pitch roof.

The Kahlo is the epitome of luxury and style. With exceptional design and a standout exterior, it creates a lasting impression. The spacious interior provides ample storage and comfortable bedrooms, ensuring a tranquil stay.

Indulge in the luxury bath with a rainfall shower and enjoy modern amenities such as blackout curtains, USB plugs, and smart TV space. The Kahlo leaves no compromises, offering a truly unforgettable holiday experience for you, the family and your friends.

#### The layout

44ft x 14ft, 2 Bedrooms (Residential Specification)

#### Key features

- Mono-pitch roof for striking presence
- Open plan kitchen, dining and living area
- Optional office or twin beds to guest bedroom
- Luxurious master suite
- Bath with rainfall shower
- Freestanding furniture throughout