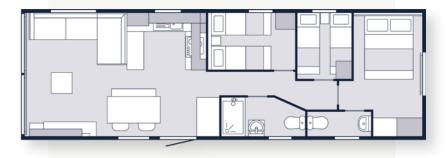

#### The layout

44ft x 14ft, 2 Bedrooms (Residential Specification)

#### The layouts

42ft x 14ft, 2 Bedrooms (Residential Specification)

43ft x 14ft, 3 Bedrooms (Residential Specification)

#### The layouts

40ft x 14ft, 2 Bedrooms (Residential Specification)

41ft x 14ft, 3 Bedrooms (Residential Specification)

Photography shows the 3-bed model.

#### The layouts

40ft x 14ft, 2 Bedrooms (Residential Specification)

41ft x 14ft, 3 Bedrooms (Residential Specification)

#### The layouts

40ft x 12ft, 2 Bedrooms

41ft x 12ft, 3 Bedrooms

#### The layouts

38ft x 12ft, 2 Bedrooms

41ft x 12ft, 3 Bedrooms

Complete with a cosy fire option and soft-close drawers, the Brontë is a perfect mid-range home that doesn't compromise on quality.

35ft x 12ft, 2 Bedrooms

38ft x 12ft, 2 Bedrooms

38ft x 12ft, 3 Bedrooms

#### The layouts

35ft x 12ft, 2 Bedrooms

36ft x 12ft, 3 Bedrooms

38ft x 12ft, 2 Bedrooms

39ft x 12ft, 3 Bedrooms

Scan the QR code to explore the Silverwood

Natural, warm colour scheme

#### The layouts

36ft x 12ft, 2 Bedrooms

39ft x 12ft, 3 Bedrooms

#### The layout

40ft x 20ft, 2 Bedrooms

#### The layouts

37ft x 20ft, 2 Bedrooms

40ft x 20ft, 2 Bedrooms

40ft x 20ft, 2 Bedrooms (centre lounge)

42ft x 20ft, 3 Bedrooms

46ft x 20ft, 4 Bedrooms

Scan the QR code to explore the Parkview

# The layout 40ft x 20ft, 2 Bedrooms

3 bedroom model coming soon...