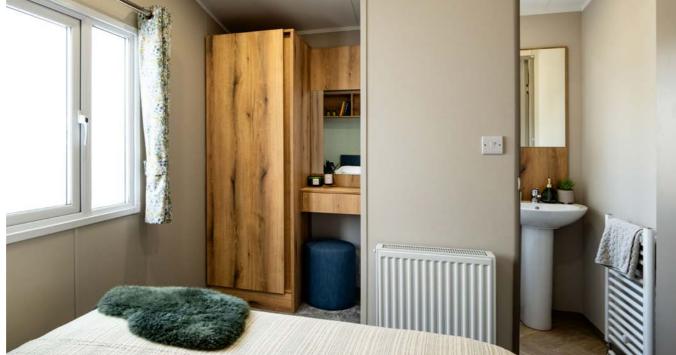

# THE Riverwood

If you're looking to holiday in style, look no further than the Riverwood.

2 Layouts 2-3 Bedrooms Sleeps 6-8

With a boutique, luxury feel, the Riverwood lounge showcases standout interior design features like wall panelling, an on-trend kitchen design, and comfy fabric sofas. The twin bedroom is known for its spacious design and calming textures. The master bedroom features a dressing area and ensuite so you can get ready in style.

#### Need help choosing?

Book a tour of our showgrounds to see, touch and feel our homes.

Available in two- or three-bedroom options, there's plenty of space for additional family members or guests. It's time to staycation in style.

#### Key features

- Contemporary freestanding lounge furniture
- Integrated kitchen appliances
- Two- or three-bedroom models available
- Available in BS3632 Residential Specification
- Lots of natural light