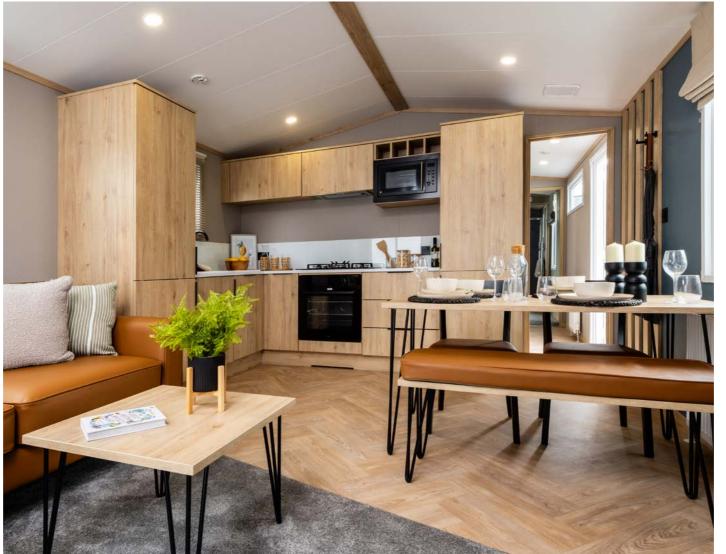

# THE Riverwood

If you're looking to holiday in style, look no further than the Riverwood.

2 Layouts 2-3 Bedrooms Sleeps 6-8

With a boutique, luxury feel, the Riverwood lounge showcases standout interior design features like wall panelling, an on-trend kitchen design, and comfy fabric sofas. The twin bedroom is known for its spacious design and calming textures. The master bedroom features a dressing area and ensuite so you can get ready in style.

#### Need help choosing?

Book a tour of our showgrounds to see, touch and feel our homes.

Available in two- or three-bedroom options, there's plenty of space for additional family members or guests. It's time to staycation in style.

#### The layouts

40ft x 14ft, 2 Bedrooms (Residential Specification)

41ft x 14ft, 3 Bedrooms (Residential Specification)

Photography shows the 3-bed model.

#### Key features

- Contemporary freestanding lounge furniture
- Integrated kitchen appliances
- Two- or three-bedroom models available
- Available in BS3632 Residential Specification
- Lots of natural light

Scan the QR code to explore the Riverwood