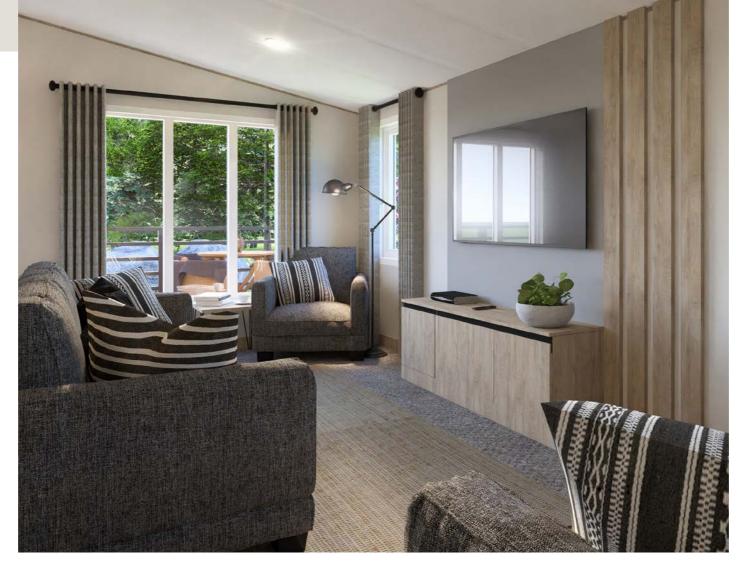

Scan the QR code to explore the Franklin

Step inside our Parkview lodge to find a space designed just for you. Inspired by a modern farmhouse, the Parkview boasts contemporary design features like marble-style worktops, herringbone flooring and statement feature walls. So, whether you're looking to take a break with family and friends or enjoy some blissful alone time, the Parkview is the lodge for you.

We know that real life happens. And the Parkview is ready for anything. You won't experience another lodge like it. We're always looking to push creative boundaries and flip 'traditional' design on its head. Feature walls are completely unique to the Parkview, and we've also used more pendant lighting in this lodge, to give it a modern yet warm feel. A well-equipped utility room is the perfect addition, and the separate dressing area adjacent to the master bedroom is stylish and practical.