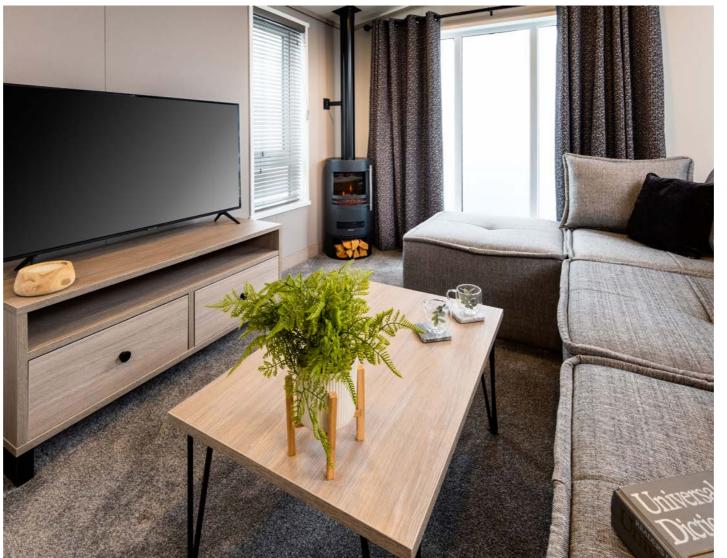

# THE Lakewood

A firm favourite in our range, the Lakewood is designed to bring your favourite people together.

2 Layouts 2-3 Bedrooms Sleeps 6-8

With a refreshed look last season, including new fabrics, a feature fireplace with a modern slat wall, customisable seating options, upgraded dining area, and a unique hallway feature wall, the Lakewood pairs luxury with contemporary design touches. There's a reason the Lakewood remains our flagship model...

Unpack, relax, and let the Lakewood transport you to your dream holiday.

#### The layouts

42ft x 14ft, 2 Bedrooms (Residential Specification)

43ft x 14ft, 3 Bedrooms (Residential Specification)

#### Key features

- Customisable seating options
- Fully integrated appliances
- Luxurious master suite with walk-in-wardrobe
- Feature fireplace
- Freestanding lounge and dining furniture
- Available in BS3632 Residential Specification