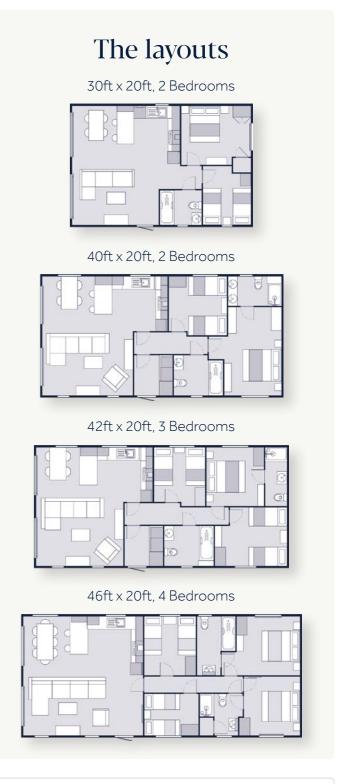

#### The layouts

37ft x 20ft, 2 Bedrooms

40ft x 20ft, 2 Bedrooms

40ft x 20ft, 2 Bedrooms (centre lounge)

42ft x 20ft, 3 Bedrooms

46ft x 20ft, 4 Bedrooms

Scan the QR code to explore the Parkview