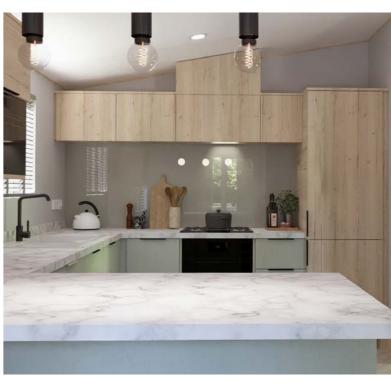

# THE Kahlo

Launched last year, the Kahlo allows you to experience a truly exceptional getaway like never before, featuring a groundbreaking addition to our collection – the striking mono pitch roof.

The Kahlo is the epitome of luxury and style. With exceptional design and a standout exterior, it creates a lasting impression. The spacious interior provides ample storage and comfortable bedrooms, ensuring a tranquil stay.

Indulge in the luxury bath with a rainfall shower and enjoy modern amenities such as blackout curtains, USB plugs, and smart TV space. The Kahlo leaves no compromises, offering a truly unforgettable holiday experience for you, the family and your friends.

#### The layout

44ft x 14ft, 2 Bedrooms (Residential Specification)

#### Key features

- Mono-pitch roof for striking presence
- Open plan kitchen, dining and living area
- Optional office or twin beds to guest bedroom
- Luxurious master suite
- Bath with rainfall shower
- Freestanding furniture throughout