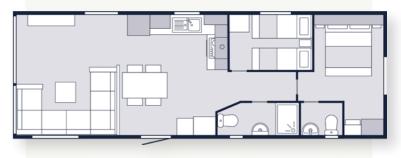

#### The layouts

40ft x 14ft, 2 Bedrooms (Residential Specification)

41ft x 14ft, 3 Bedrooms (Residential Specification)

Photography shows the 3-bed model.