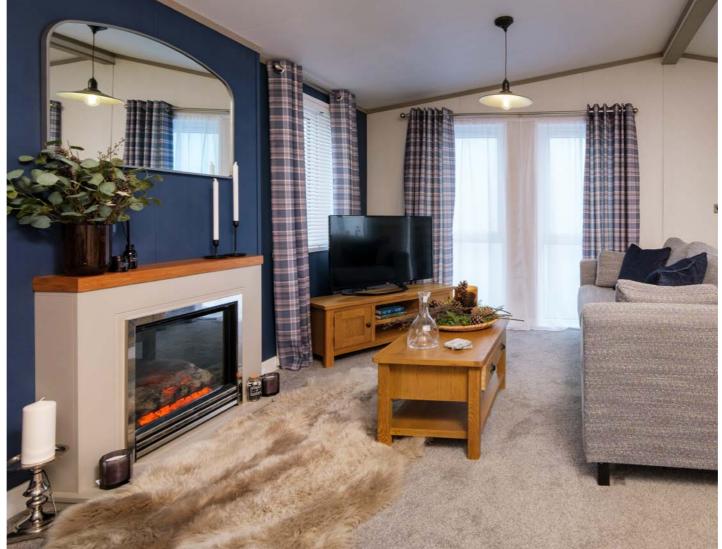

# THE Lakewood

A firm favourite in our range, the Lakewood is designed to bring your favourite people together.

2 Layouts 2-3 Bedrooms Sleeps 6-8

With a refreshed look last season, including new fabrics, a feature fireplace with a modern slat wall, customisable seating options, upgraded dining area, and a unique hallway feature wall, the Lakewood pairs luxury with contemporary design touches. There's a reason the Lakewood remains our flagship model...

Unpack, relax, and let the Lakewood transport you to your dream holiday.

#### The layouts

42ft x 14ft, 2 Bedrooms (Residential Specification)

43ft x 14ft, 3 Bedrooms (Residential Specification)

#### Key features

- Customisable seating options
- Fully integrated appliances
- Luxurious master suite with walk-in-wardrobe
- Feature fireplace
- Freestanding lounge and dining furniture
- Available in BS3632 Residential Specification